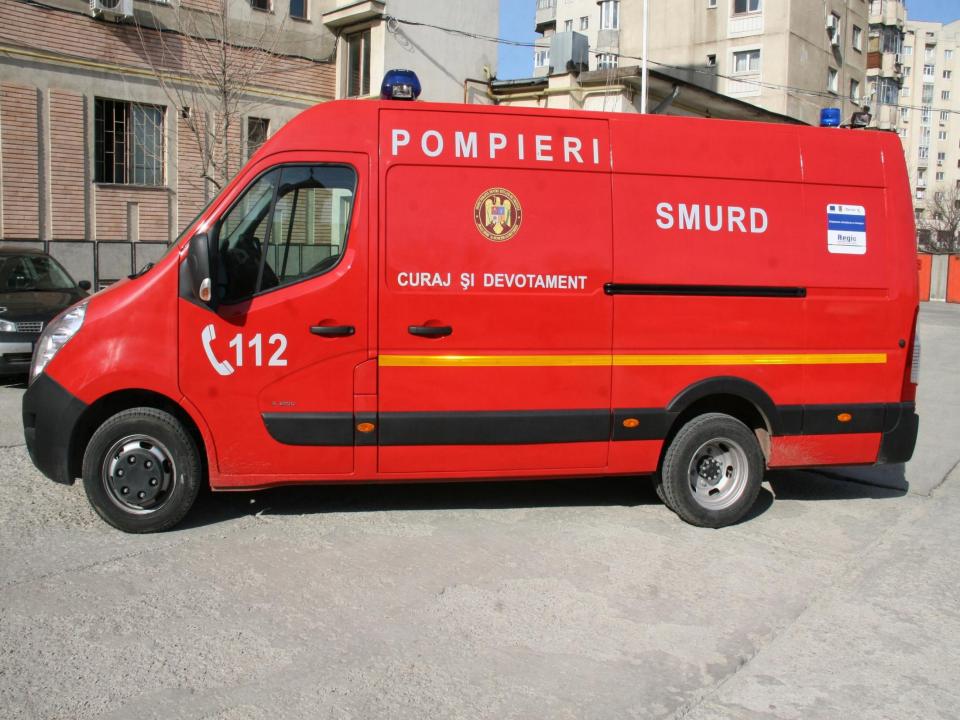

# **EQUIPMENT**

| No. | SPECIAL TRANSPORTATION MEANS                                                                                                                                                                                                                                                                                                                                                                                                                                                                                                                                                                                                                                                                                                                                                                                                                                                                                                                                                                                                                                                                                                                                                                                                                                                                                                                                                                                                                                                                                                                                                                                                                                                                                                                                                                                                                                                                                                                                                                                                                                                                                                  | pcs. | Bucharest | Ilfov |
|-----|-------------------------------------------------------------------------------------------------------------------------------------------------------------------------------------------------------------------------------------------------------------------------------------------------------------------------------------------------------------------------------------------------------------------------------------------------------------------------------------------------------------------------------------------------------------------------------------------------------------------------------------------------------------------------------------------------------------------------------------------------------------------------------------------------------------------------------------------------------------------------------------------------------------------------------------------------------------------------------------------------------------------------------------------------------------------------------------------------------------------------------------------------------------------------------------------------------------------------------------------------------------------------------------------------------------------------------------------------------------------------------------------------------------------------------------------------------------------------------------------------------------------------------------------------------------------------------------------------------------------------------------------------------------------------------------------------------------------------------------------------------------------------------------------------------------------------------------------------------------------------------------------------------------------------------------------------------------------------------------------------------------------------------------------------------------------------------------------------------------------------------|------|-----------|-------|
| 1.  | Fire engines for working with water and foam (small, with a working capacity of 2.0 tons)                                                                                                                                                                                                                                                                                                                                                                                                                                                                                                                                                                                                                                                                                                                                                                                                                                                                                                                                                                                                                                                                                                                                                                                                                                                                                                                                                                                                                                                                                                                                                                                                                                                                                                                                                                                                                                                                                                                                                                                                                                     | 7    | 5         | 2     |
| 2.  | Fire engines for working with water and foam (medium, with a working capacity of 5.0 tons)                                                                                                                                                                                                                                                                                                                                                                                                                                                                                                                                                                                                                                                                                                                                                                                                                                                                                                                                                                                                                                                                                                                                                                                                                                                                                                                                                                                                                                                                                                                                                                                                                                                                                                                                                                                                                                                                                                                                                                                                                                    | 7    | 4         | 3     |
| 3.  | Fire engines for working with water and foam (big, with a working capacity of <b>9.0 tons</b> )                                                                                                                                                                                                                                                                                                                                                                                                                                                                                                                                                                                                                                                                                                                                                                                                                                                                                                                                                                                                                                                                                                                                                                                                                                                                                                                                                                                                                                                                                                                                                                                                                                                                                                                                                                                                                                                                                                                                                                                                                               | 3    | 1         | 2     |
| 4.  | Intervention trucks for <b>collective accidents</b> and for urban ambulances                                                                                                                                                                                                                                                                                                                                                                                                                                                                                                                                                                                                                                                                                                                                                                                                                                                                                                                                                                                                                                                                                                                                                                                                                                                                                                                                                                                                                                                                                                                                                                                                                                                                                                                                                                                                                                                                                                                                                                                                                                                  | 1    | 1         | 1     |
| 5.  | Research trucks for <b>N.B.C.R.</b> (nuclear, biologic, chemical, radiologic)                                                                                                                                                                                                                                                                                                                                                                                                                                                                                                                                                                                                                                                                                                                                                                                                                                                                                                                                                                                                                                                                                                                                                                                                                                                                                                                                                                                                                                                                                                                                                                                                                                                                                                                                                                                                                                                                                                                                                                                                                                                 | 1    | 1         | 1     |
| 6.  | Trucks for difficult extrications;                                                                                                                                                                                                                                                                                                                                                                                                                                                                                                                                                                                                                                                                                                                                                                                                                                                                                                                                                                                                                                                                                                                                                                                                                                                                                                                                                                                                                                                                                                                                                                                                                                                                                                                                                                                                                                                                                                                                                                                                                                                                                            | 1    | 1         | -     |
| 7.  | Complex intervention trucks, extrication and first aid                                                                                                                                                                                                                                                                                                                                                                                                                                                                                                                                                                                                                                                                                                                                                                                                                                                                                                                                                                                                                                                                                                                                                                                                                                                                                                                                                                                                                                                                                                                                                                                                                                                                                                                                                                                                                                                                                                                                                                                                                                                                        | 6    | 4         | 2     |
| 8.  | First aid ambulances;                                                                                                                                                                                                                                                                                                                                                                                                                                                                                                                                                                                                                                                                                                                                                                                                                                                                                                                                                                                                                                                                                                                                                                                                                                                                                                                                                                                                                                                                                                                                                                                                                                                                                                                                                                                                                                                                                                                                                                                                                                                                                                         | 5    | 3         | 2     |
| 9.  | Resuscitation ambulances;                                                                                                                                                                                                                                                                                                                                                                                                                                                                                                                                                                                                                                                                                                                                                                                                                                                                                                                                                                                                                                                                                                                                                                                                                                                                                                                                                                                                                                                                                                                                                                                                                                                                                                                                                                                                                                                                                                                                                                                                                                                                                                     | 5    | 3         | 2     |
| 10. | Mobile command and control centers and the related communication equipment                                                                                                                                                                                                                                                                                                                                                                                                                                                                                                                                                                                                                                                                                                                                                                                                                                                                                                                                                                                                                                                                                                                                                                                                                                                                                                                                                                                                                                                                                                                                                                                                                                                                                                                                                                                                                                                                                                                                                                                                                                                    | 2    | 1         | 1     |
|     | TORREGIS SCHOOL SECOND SCHOOL SCHOOL SECOND | 38   | 24        | 14    |