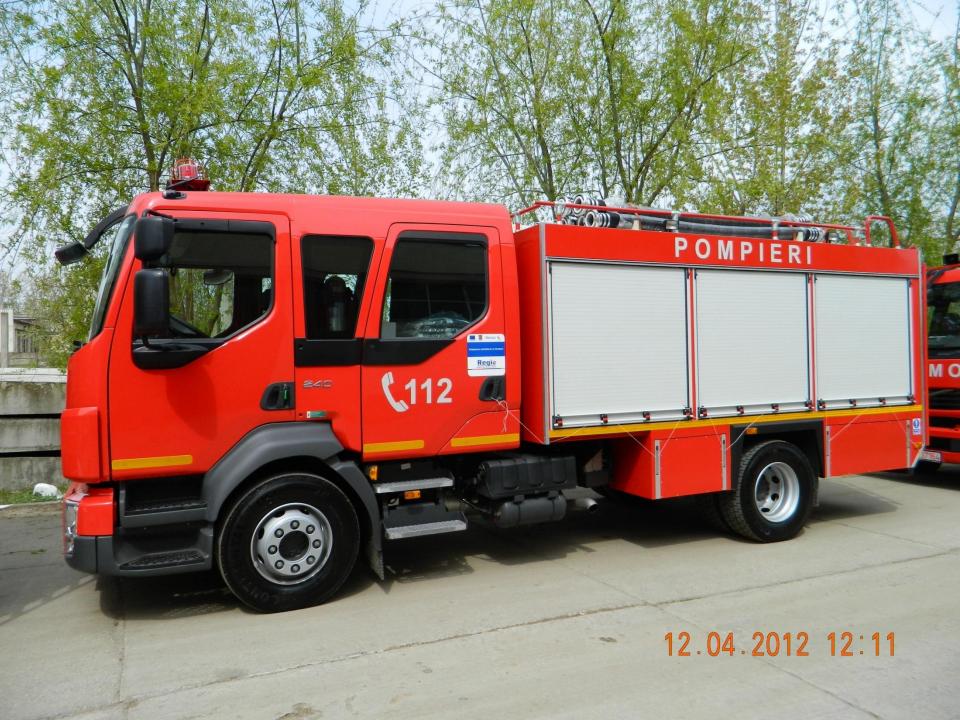

# **EQUIPMENT**

| No. | SPECIAL TRANSPORTATION MEANS                                                                                                                                                                                                                                                                                                                                                                                                                                                                                                                                                                                                                                                                                                                                                                                                                                                                                                                                                                                                                                                                                                                                                                                                                                                                                                                                                                                                                                                                                                                                                                                                                                                                                                                                                                                                                                                                                                                                                                                                                                                                                                  | pcs. | Bucharest | Ilfov |
|-----|-------------------------------------------------------------------------------------------------------------------------------------------------------------------------------------------------------------------------------------------------------------------------------------------------------------------------------------------------------------------------------------------------------------------------------------------------------------------------------------------------------------------------------------------------------------------------------------------------------------------------------------------------------------------------------------------------------------------------------------------------------------------------------------------------------------------------------------------------------------------------------------------------------------------------------------------------------------------------------------------------------------------------------------------------------------------------------------------------------------------------------------------------------------------------------------------------------------------------------------------------------------------------------------------------------------------------------------------------------------------------------------------------------------------------------------------------------------------------------------------------------------------------------------------------------------------------------------------------------------------------------------------------------------------------------------------------------------------------------------------------------------------------------------------------------------------------------------------------------------------------------------------------------------------------------------------------------------------------------------------------------------------------------------------------------------------------------------------------------------------------------|------|-----------|-------|
| 1.  | Fire engines for working with water and foam (small, with a working capacity of 2.0 tons)                                                                                                                                                                                                                                                                                                                                                                                                                                                                                                                                                                                                                                                                                                                                                                                                                                                                                                                                                                                                                                                                                                                                                                                                                                                                                                                                                                                                                                                                                                                                                                                                                                                                                                                                                                                                                                                                                                                                                                                                                                     | 7    | 5         | 2     |
| 2.  | Fire engines for working with water and foam (medium, with a working capacity of 5.0 tons)                                                                                                                                                                                                                                                                                                                                                                                                                                                                                                                                                                                                                                                                                                                                                                                                                                                                                                                                                                                                                                                                                                                                                                                                                                                                                                                                                                                                                                                                                                                                                                                                                                                                                                                                                                                                                                                                                                                                                                                                                                    | 7    | 4         | 3     |
| 3.  | Fire engines for working with water and foam (big, with a working capacity of <b>9.0 tons</b> )                                                                                                                                                                                                                                                                                                                                                                                                                                                                                                                                                                                                                                                                                                                                                                                                                                                                                                                                                                                                                                                                                                                                                                                                                                                                                                                                                                                                                                                                                                                                                                                                                                                                                                                                                                                                                                                                                                                                                                                                                               | 3    | 1         | 2     |
| 4.  | Intervention trucks for <b>collective accidents</b> and for urban ambulances                                                                                                                                                                                                                                                                                                                                                                                                                                                                                                                                                                                                                                                                                                                                                                                                                                                                                                                                                                                                                                                                                                                                                                                                                                                                                                                                                                                                                                                                                                                                                                                                                                                                                                                                                                                                                                                                                                                                                                                                                                                  | 1    | 1         | 1     |
| 5.  | Research trucks for <b>N.B.C.R.</b> (nuclear, biologic, chemical, radiologic)                                                                                                                                                                                                                                                                                                                                                                                                                                                                                                                                                                                                                                                                                                                                                                                                                                                                                                                                                                                                                                                                                                                                                                                                                                                                                                                                                                                                                                                                                                                                                                                                                                                                                                                                                                                                                                                                                                                                                                                                                                                 | 1    | 1         | 1     |
| 6.  | Trucks for difficult extrications;                                                                                                                                                                                                                                                                                                                                                                                                                                                                                                                                                                                                                                                                                                                                                                                                                                                                                                                                                                                                                                                                                                                                                                                                                                                                                                                                                                                                                                                                                                                                                                                                                                                                                                                                                                                                                                                                                                                                                                                                                                                                                            | 1    | 1         | -     |
| 7.  | Complex intervention trucks, extrication and first aid                                                                                                                                                                                                                                                                                                                                                                                                                                                                                                                                                                                                                                                                                                                                                                                                                                                                                                                                                                                                                                                                                                                                                                                                                                                                                                                                                                                                                                                                                                                                                                                                                                                                                                                                                                                                                                                                                                                                                                                                                                                                        | 6    | 4         | 2     |
| 8.  | First aid ambulances;                                                                                                                                                                                                                                                                                                                                                                                                                                                                                                                                                                                                                                                                                                                                                                                                                                                                                                                                                                                                                                                                                                                                                                                                                                                                                                                                                                                                                                                                                                                                                                                                                                                                                                                                                                                                                                                                                                                                                                                                                                                                                                         | 5    | 3         | 2     |
| 9.  | Resuscitation ambulances;                                                                                                                                                                                                                                                                                                                                                                                                                                                                                                                                                                                                                                                                                                                                                                                                                                                                                                                                                                                                                                                                                                                                                                                                                                                                                                                                                                                                                                                                                                                                                                                                                                                                                                                                                                                                                                                                                                                                                                                                                                                                                                     | 5    | 3         | 2     |
| 10. | Mobile command and control centers and the related communication equipment                                                                                                                                                                                                                                                                                                                                                                                                                                                                                                                                                                                                                                                                                                                                                                                                                                                                                                                                                                                                                                                                                                                                                                                                                                                                                                                                                                                                                                                                                                                                                                                                                                                                                                                                                                                                                                                                                                                                                                                                                                                    | 2    | 1         | 1     |
|     | TORREGIS SCHOOL SECOND SCHOOL SCHOOL SECOND | 38   | 24        | 14    |

**38 special trucks** (100%) were delivered, handed over to ISU with bailment agreements with a duration of 5 years.