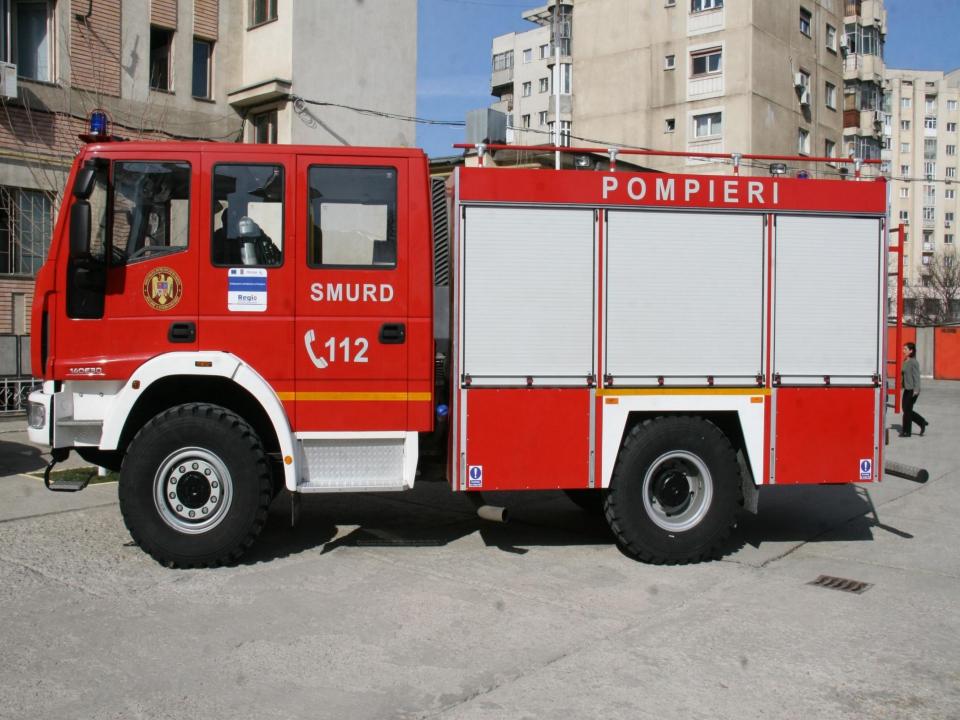

# **EQUIPMENT**

| No. | SPECIAL TRANSPORTATION MEANS                                                                                                                                                                                                                                                                                                                                                                                                                                                                                                                                                                                                                                                                                                                                                                                                                                                                                                                                                                                                                                                                                                                                                                                                                                                                                                                                                                                                                                                                                                                                                                                                                                                                                                                                                                                                                                                                                                                                                                                                                                                                                                  | pcs. | Bucharest | Ilfov |
|-----|-------------------------------------------------------------------------------------------------------------------------------------------------------------------------------------------------------------------------------------------------------------------------------------------------------------------------------------------------------------------------------------------------------------------------------------------------------------------------------------------------------------------------------------------------------------------------------------------------------------------------------------------------------------------------------------------------------------------------------------------------------------------------------------------------------------------------------------------------------------------------------------------------------------------------------------------------------------------------------------------------------------------------------------------------------------------------------------------------------------------------------------------------------------------------------------------------------------------------------------------------------------------------------------------------------------------------------------------------------------------------------------------------------------------------------------------------------------------------------------------------------------------------------------------------------------------------------------------------------------------------------------------------------------------------------------------------------------------------------------------------------------------------------------------------------------------------------------------------------------------------------------------------------------------------------------------------------------------------------------------------------------------------------------------------------------------------------------------------------------------------------|------|-----------|-------|
| 1.  | Fire engines for working with water and foam (small, with a working capacity of 2.0 tons)                                                                                                                                                                                                                                                                                                                                                                                                                                                                                                                                                                                                                                                                                                                                                                                                                                                                                                                                                                                                                                                                                                                                                                                                                                                                                                                                                                                                                                                                                                                                                                                                                                                                                                                                                                                                                                                                                                                                                                                                                                     | 7    | 5         | 2     |
| 2.  | Fire engines for working with water and foam (medium, with a working capacity of 5.0 tons)                                                                                                                                                                                                                                                                                                                                                                                                                                                                                                                                                                                                                                                                                                                                                                                                                                                                                                                                                                                                                                                                                                                                                                                                                                                                                                                                                                                                                                                                                                                                                                                                                                                                                                                                                                                                                                                                                                                                                                                                                                    | 7    | 4         | 3     |
| 3.  | Fire engines for working with water and foam (big, with a working capacity of <b>9.0 tons</b> )                                                                                                                                                                                                                                                                                                                                                                                                                                                                                                                                                                                                                                                                                                                                                                                                                                                                                                                                                                                                                                                                                                                                                                                                                                                                                                                                                                                                                                                                                                                                                                                                                                                                                                                                                                                                                                                                                                                                                                                                                               | 3    | 1         | 2     |
| 4.  | Intervention trucks for <b>collective accidents</b> and for urban ambulances                                                                                                                                                                                                                                                                                                                                                                                                                                                                                                                                                                                                                                                                                                                                                                                                                                                                                                                                                                                                                                                                                                                                                                                                                                                                                                                                                                                                                                                                                                                                                                                                                                                                                                                                                                                                                                                                                                                                                                                                                                                  | 1    | 1         | 1     |
| 5.  | Research trucks for <b>N.B.C.R.</b> (nuclear, biologic, chemical, radiologic)                                                                                                                                                                                                                                                                                                                                                                                                                                                                                                                                                                                                                                                                                                                                                                                                                                                                                                                                                                                                                                                                                                                                                                                                                                                                                                                                                                                                                                                                                                                                                                                                                                                                                                                                                                                                                                                                                                                                                                                                                                                 | 1    | 1         | 1     |
| 6.  | Trucks for difficult extrications;                                                                                                                                                                                                                                                                                                                                                                                                                                                                                                                                                                                                                                                                                                                                                                                                                                                                                                                                                                                                                                                                                                                                                                                                                                                                                                                                                                                                                                                                                                                                                                                                                                                                                                                                                                                                                                                                                                                                                                                                                                                                                            | 1    | 1         | -     |
| 7.  | Complex intervention trucks, extrication and first aid                                                                                                                                                                                                                                                                                                                                                                                                                                                                                                                                                                                                                                                                                                                                                                                                                                                                                                                                                                                                                                                                                                                                                                                                                                                                                                                                                                                                                                                                                                                                                                                                                                                                                                                                                                                                                                                                                                                                                                                                                                                                        | 6    | 4         | 2     |
| 8.  | First aid ambulances;                                                                                                                                                                                                                                                                                                                                                                                                                                                                                                                                                                                                                                                                                                                                                                                                                                                                                                                                                                                                                                                                                                                                                                                                                                                                                                                                                                                                                                                                                                                                                                                                                                                                                                                                                                                                                                                                                                                                                                                                                                                                                                         | 5    | 3         | 2     |
| 9.  | Resuscitation ambulances;                                                                                                                                                                                                                                                                                                                                                                                                                                                                                                                                                                                                                                                                                                                                                                                                                                                                                                                                                                                                                                                                                                                                                                                                                                                                                                                                                                                                                                                                                                                                                                                                                                                                                                                                                                                                                                                                                                                                                                                                                                                                                                     | 5    | 3         | 2     |
| 10. | Mobile command and control centers and the related communication equipment                                                                                                                                                                                                                                                                                                                                                                                                                                                                                                                                                                                                                                                                                                                                                                                                                                                                                                                                                                                                                                                                                                                                                                                                                                                                                                                                                                                                                                                                                                                                                                                                                                                                                                                                                                                                                                                                                                                                                                                                                                                    | 2    | 1         | 1     |
|     | TORREGIS SCHOOL SECOND SCHOOL SCHOOL SECOND | 38   | 24        | 14    |

**38 special trucks** (100%) were delivered, handed over to ISU with bailment agreements with a duration of 5 years.