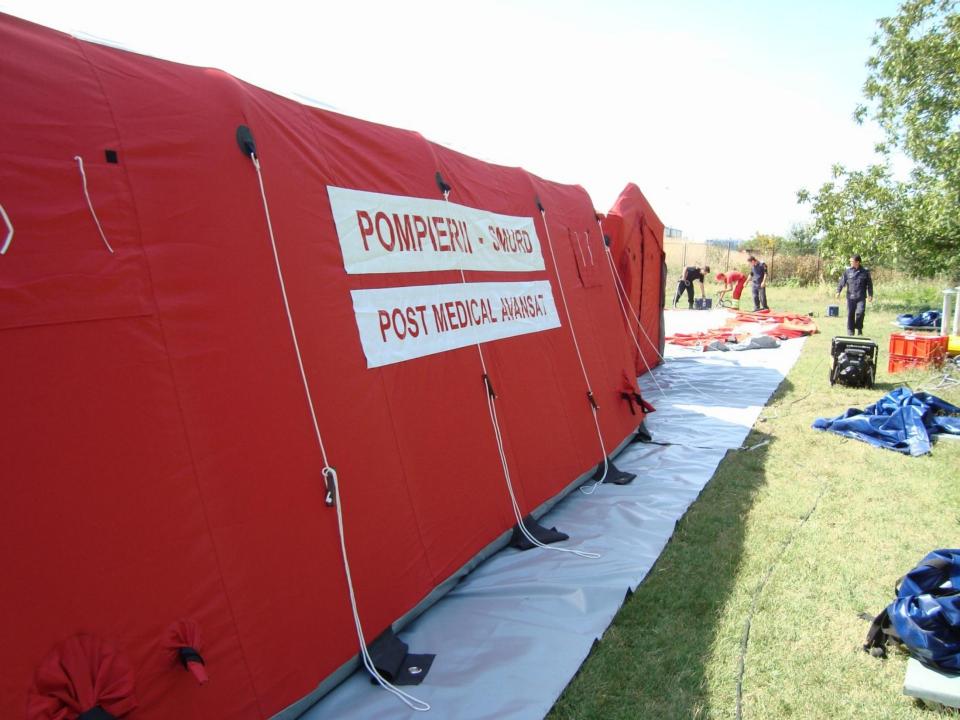

# **EQUIPMENT**

| No. | SPECIAL TRANSPORTATION MEANS                                                                                                                                                                                                                                                                                                                                                                                                                                                                                                                                                                                                                                                                                                                                                                                                                                                                                                                                                                                                                                                                                                                                                                                                                                                                                                                                                                                                                                                                                                                                                                                                                                                                                                                                                                                                                                                                                                                                                                                                                                                                                                  | pcs. | Bucharest | Ilfov |
|-----|-------------------------------------------------------------------------------------------------------------------------------------------------------------------------------------------------------------------------------------------------------------------------------------------------------------------------------------------------------------------------------------------------------------------------------------------------------------------------------------------------------------------------------------------------------------------------------------------------------------------------------------------------------------------------------------------------------------------------------------------------------------------------------------------------------------------------------------------------------------------------------------------------------------------------------------------------------------------------------------------------------------------------------------------------------------------------------------------------------------------------------------------------------------------------------------------------------------------------------------------------------------------------------------------------------------------------------------------------------------------------------------------------------------------------------------------------------------------------------------------------------------------------------------------------------------------------------------------------------------------------------------------------------------------------------------------------------------------------------------------------------------------------------------------------------------------------------------------------------------------------------------------------------------------------------------------------------------------------------------------------------------------------------------------------------------------------------------------------------------------------------|------|-----------|-------|
| 1.  | Fire engines for working with water and foam (small, with a working capacity of 2.0 tons)                                                                                                                                                                                                                                                                                                                                                                                                                                                                                                                                                                                                                                                                                                                                                                                                                                                                                                                                                                                                                                                                                                                                                                                                                                                                                                                                                                                                                                                                                                                                                                                                                                                                                                                                                                                                                                                                                                                                                                                                                                     | 7    | 5         | 2     |
| 2.  | Fire engines for working with water and foam (medium, with a working capacity of 5.0 tons)                                                                                                                                                                                                                                                                                                                                                                                                                                                                                                                                                                                                                                                                                                                                                                                                                                                                                                                                                                                                                                                                                                                                                                                                                                                                                                                                                                                                                                                                                                                                                                                                                                                                                                                                                                                                                                                                                                                                                                                                                                    | 7    | 4         | 3     |
| 3.  | Fire engines for working with water and foam (big, with a working capacity of <b>9.0 tons</b> )                                                                                                                                                                                                                                                                                                                                                                                                                                                                                                                                                                                                                                                                                                                                                                                                                                                                                                                                                                                                                                                                                                                                                                                                                                                                                                                                                                                                                                                                                                                                                                                                                                                                                                                                                                                                                                                                                                                                                                                                                               | 3    | 1         | 2     |
| 4.  | Intervention trucks for <b>collective accidents</b> and for urban ambulances                                                                                                                                                                                                                                                                                                                                                                                                                                                                                                                                                                                                                                                                                                                                                                                                                                                                                                                                                                                                                                                                                                                                                                                                                                                                                                                                                                                                                                                                                                                                                                                                                                                                                                                                                                                                                                                                                                                                                                                                                                                  | 1    | 1         | 1     |
| 5.  | Research trucks for <b>N.B.C.R.</b> (nuclear, biologic, chemical, radiologic)                                                                                                                                                                                                                                                                                                                                                                                                                                                                                                                                                                                                                                                                                                                                                                                                                                                                                                                                                                                                                                                                                                                                                                                                                                                                                                                                                                                                                                                                                                                                                                                                                                                                                                                                                                                                                                                                                                                                                                                                                                                 | 1    | 1         | 1     |
| 6.  | Trucks for difficult extrications;                                                                                                                                                                                                                                                                                                                                                                                                                                                                                                                                                                                                                                                                                                                                                                                                                                                                                                                                                                                                                                                                                                                                                                                                                                                                                                                                                                                                                                                                                                                                                                                                                                                                                                                                                                                                                                                                                                                                                                                                                                                                                            | 1    | 1         | -     |
| 7.  | Complex intervention trucks, extrication and first aid                                                                                                                                                                                                                                                                                                                                                                                                                                                                                                                                                                                                                                                                                                                                                                                                                                                                                                                                                                                                                                                                                                                                                                                                                                                                                                                                                                                                                                                                                                                                                                                                                                                                                                                                                                                                                                                                                                                                                                                                                                                                        | 6    | 4         | 2     |
| 8.  | First aid ambulances;                                                                                                                                                                                                                                                                                                                                                                                                                                                                                                                                                                                                                                                                                                                                                                                                                                                                                                                                                                                                                                                                                                                                                                                                                                                                                                                                                                                                                                                                                                                                                                                                                                                                                                                                                                                                                                                                                                                                                                                                                                                                                                         | 5    | 3         | 2     |
| 9.  | Resuscitation ambulances;                                                                                                                                                                                                                                                                                                                                                                                                                                                                                                                                                                                                                                                                                                                                                                                                                                                                                                                                                                                                                                                                                                                                                                                                                                                                                                                                                                                                                                                                                                                                                                                                                                                                                                                                                                                                                                                                                                                                                                                                                                                                                                     | 5    | 3         | 2     |
| 10. | Mobile command and control centers and the related communication equipment                                                                                                                                                                                                                                                                                                                                                                                                                                                                                                                                                                                                                                                                                                                                                                                                                                                                                                                                                                                                                                                                                                                                                                                                                                                                                                                                                                                                                                                                                                                                                                                                                                                                                                                                                                                                                                                                                                                                                                                                                                                    | 2    | 1         | 1     |
|     | TORREGIS SCHOOL SECOND SCHOOL SCHOOL SECOND | 38   | 24        | 14    |

**38 special trucks** (100%) were delivered, handed over to ISU with bailment agreements with a duration of 5 years.