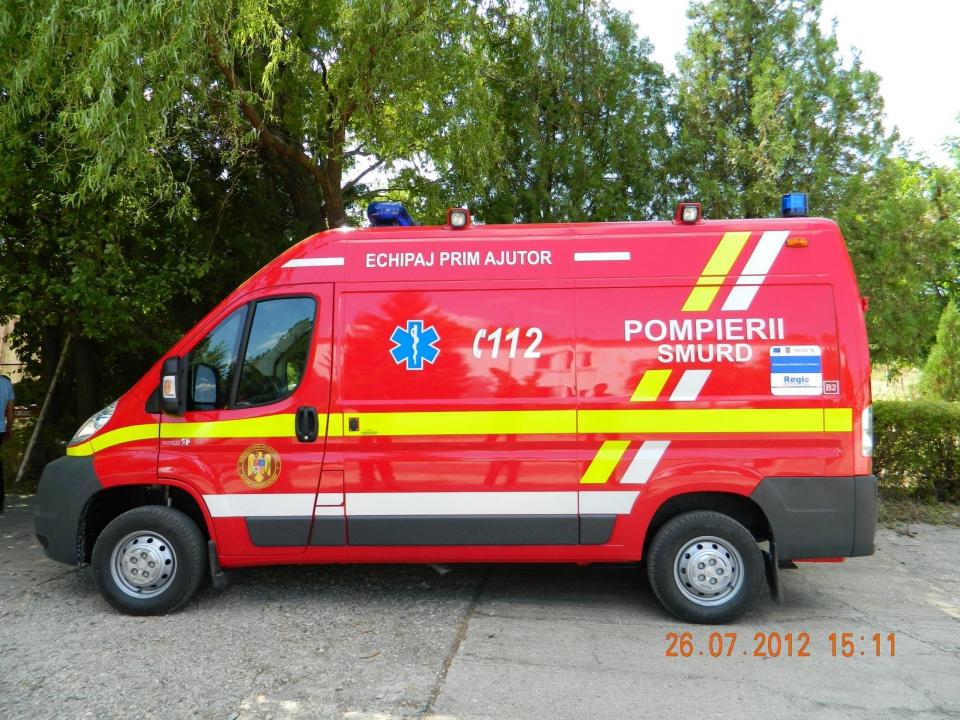

# **EQUIPMENT**

| No. | SPECIAL TRANSPORTATION MEANS                                                                                                                                                                                                                                                                                                                                                                                                                                                                                                                                                                                                                                                                                                                                                                                                                                                                                                                                                                                                                                                                                                                                                                                                                                                                                                                                                                                                                                                                                                                                                                                                                                                                                                                                                                                                                                                                                                                                                                                                                                                                                                  | pcs. | Bucharest | Ilfov |
|-----|-------------------------------------------------------------------------------------------------------------------------------------------------------------------------------------------------------------------------------------------------------------------------------------------------------------------------------------------------------------------------------------------------------------------------------------------------------------------------------------------------------------------------------------------------------------------------------------------------------------------------------------------------------------------------------------------------------------------------------------------------------------------------------------------------------------------------------------------------------------------------------------------------------------------------------------------------------------------------------------------------------------------------------------------------------------------------------------------------------------------------------------------------------------------------------------------------------------------------------------------------------------------------------------------------------------------------------------------------------------------------------------------------------------------------------------------------------------------------------------------------------------------------------------------------------------------------------------------------------------------------------------------------------------------------------------------------------------------------------------------------------------------------------------------------------------------------------------------------------------------------------------------------------------------------------------------------------------------------------------------------------------------------------------------------------------------------------------------------------------------------------|------|-----------|-------|
| 1.  | Fire engines for working with water and foam (small, with a working capacity of 2.0 tons)                                                                                                                                                                                                                                                                                                                                                                                                                                                                                                                                                                                                                                                                                                                                                                                                                                                                                                                                                                                                                                                                                                                                                                                                                                                                                                                                                                                                                                                                                                                                                                                                                                                                                                                                                                                                                                                                                                                                                                                                                                     | 7    | 5         | 2     |
| 2.  | Fire engines for working with water and foam (medium, with a working capacity of 5.0 tons)                                                                                                                                                                                                                                                                                                                                                                                                                                                                                                                                                                                                                                                                                                                                                                                                                                                                                                                                                                                                                                                                                                                                                                                                                                                                                                                                                                                                                                                                                                                                                                                                                                                                                                                                                                                                                                                                                                                                                                                                                                    | 7    | 4         | 3     |
| 3.  | Fire engines for working with water and foam (big, with a working capacity of <b>9.0 tons</b> )                                                                                                                                                                                                                                                                                                                                                                                                                                                                                                                                                                                                                                                                                                                                                                                                                                                                                                                                                                                                                                                                                                                                                                                                                                                                                                                                                                                                                                                                                                                                                                                                                                                                                                                                                                                                                                                                                                                                                                                                                               | 3    | 1         | 2     |
| 4.  | Intervention trucks for <b>collective accidents</b> and for urban ambulances                                                                                                                                                                                                                                                                                                                                                                                                                                                                                                                                                                                                                                                                                                                                                                                                                                                                                                                                                                                                                                                                                                                                                                                                                                                                                                                                                                                                                                                                                                                                                                                                                                                                                                                                                                                                                                                                                                                                                                                                                                                  | 1    | 1         | 1     |
| 5.  | Research trucks for <b>N.B.C.R.</b> (nuclear, biologic, chemical, radiologic)                                                                                                                                                                                                                                                                                                                                                                                                                                                                                                                                                                                                                                                                                                                                                                                                                                                                                                                                                                                                                                                                                                                                                                                                                                                                                                                                                                                                                                                                                                                                                                                                                                                                                                                                                                                                                                                                                                                                                                                                                                                 | 1    | 1         | 1     |
| 6.  | Trucks for difficult extrications;                                                                                                                                                                                                                                                                                                                                                                                                                                                                                                                                                                                                                                                                                                                                                                                                                                                                                                                                                                                                                                                                                                                                                                                                                                                                                                                                                                                                                                                                                                                                                                                                                                                                                                                                                                                                                                                                                                                                                                                                                                                                                            | 1    | 1         | -     |
| 7.  | Complex intervention trucks, extrication and first aid                                                                                                                                                                                                                                                                                                                                                                                                                                                                                                                                                                                                                                                                                                                                                                                                                                                                                                                                                                                                                                                                                                                                                                                                                                                                                                                                                                                                                                                                                                                                                                                                                                                                                                                                                                                                                                                                                                                                                                                                                                                                        | 6    | 4         | 2     |
| 8.  | First aid ambulances;                                                                                                                                                                                                                                                                                                                                                                                                                                                                                                                                                                                                                                                                                                                                                                                                                                                                                                                                                                                                                                                                                                                                                                                                                                                                                                                                                                                                                                                                                                                                                                                                                                                                                                                                                                                                                                                                                                                                                                                                                                                                                                         | 5    | 3         | 2     |
| 9.  | Resuscitation ambulances;                                                                                                                                                                                                                                                                                                                                                                                                                                                                                                                                                                                                                                                                                                                                                                                                                                                                                                                                                                                                                                                                                                                                                                                                                                                                                                                                                                                                                                                                                                                                                                                                                                                                                                                                                                                                                                                                                                                                                                                                                                                                                                     | 5    | 3         | 2     |
| 10. | Mobile command and control centers and the related communication equipment                                                                                                                                                                                                                                                                                                                                                                                                                                                                                                                                                                                                                                                                                                                                                                                                                                                                                                                                                                                                                                                                                                                                                                                                                                                                                                                                                                                                                                                                                                                                                                                                                                                                                                                                                                                                                                                                                                                                                                                                                                                    | 2    | 1         | 1     |
|     | TORREGIS SCHOOL SECOND SCHOOL SCHOOL SECOND | 38   | 24        | 14    |

**38 special trucks** (100%) were delivered, handed over to ISU with bailment agreements with a duration of 5 years.