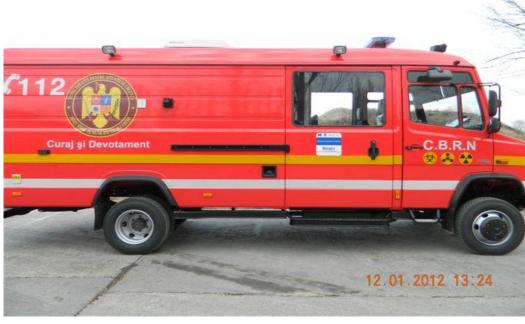

# **EQUIPMENT**

| No. | SPECIAL TRANSPORTATION MEANS                                                                                                                                                                                                                                                                                                                                                                                                                                                                                                                                                                                                                                                                                                                                                                                                                                                                                                                                                                                                                                                                                                                                                                                                                                                                                                                                                                                                                                                                                                                                                                                                                                                                                                                                                                                                                                                                                                                                                                                                                                                                                                  | pcs. | Bucharest | Ilfov |
|-----|-------------------------------------------------------------------------------------------------------------------------------------------------------------------------------------------------------------------------------------------------------------------------------------------------------------------------------------------------------------------------------------------------------------------------------------------------------------------------------------------------------------------------------------------------------------------------------------------------------------------------------------------------------------------------------------------------------------------------------------------------------------------------------------------------------------------------------------------------------------------------------------------------------------------------------------------------------------------------------------------------------------------------------------------------------------------------------------------------------------------------------------------------------------------------------------------------------------------------------------------------------------------------------------------------------------------------------------------------------------------------------------------------------------------------------------------------------------------------------------------------------------------------------------------------------------------------------------------------------------------------------------------------------------------------------------------------------------------------------------------------------------------------------------------------------------------------------------------------------------------------------------------------------------------------------------------------------------------------------------------------------------------------------------------------------------------------------------------------------------------------------|------|-----------|-------|
| 1.  | Fire engines for working with water and foam (small, with a working capacity of 2.0 tons)                                                                                                                                                                                                                                                                                                                                                                                                                                                                                                                                                                                                                                                                                                                                                                                                                                                                                                                                                                                                                                                                                                                                                                                                                                                                                                                                                                                                                                                                                                                                                                                                                                                                                                                                                                                                                                                                                                                                                                                                                                     | 7    | 5         | 2     |
| 2.  | Fire engines for working with water and foam (medium, with a working capacity of 5.0 tons)                                                                                                                                                                                                                                                                                                                                                                                                                                                                                                                                                                                                                                                                                                                                                                                                                                                                                                                                                                                                                                                                                                                                                                                                                                                                                                                                                                                                                                                                                                                                                                                                                                                                                                                                                                                                                                                                                                                                                                                                                                    | 7    | 4         | 3     |
| 3.  | Fire engines for working with water and foam (big, with a working capacity of <b>9.0 tons</b> )                                                                                                                                                                                                                                                                                                                                                                                                                                                                                                                                                                                                                                                                                                                                                                                                                                                                                                                                                                                                                                                                                                                                                                                                                                                                                                                                                                                                                                                                                                                                                                                                                                                                                                                                                                                                                                                                                                                                                                                                                               | 3    | 1         | 2     |
| 4.  | Intervention trucks for <b>collective accidents</b> and for urban ambulances                                                                                                                                                                                                                                                                                                                                                                                                                                                                                                                                                                                                                                                                                                                                                                                                                                                                                                                                                                                                                                                                                                                                                                                                                                                                                                                                                                                                                                                                                                                                                                                                                                                                                                                                                                                                                                                                                                                                                                                                                                                  | 1    | 1         | 1     |
| 5.  | Research trucks for <b>N.B.C.R.</b> (nuclear, biologic, chemical, radiologic)                                                                                                                                                                                                                                                                                                                                                                                                                                                                                                                                                                                                                                                                                                                                                                                                                                                                                                                                                                                                                                                                                                                                                                                                                                                                                                                                                                                                                                                                                                                                                                                                                                                                                                                                                                                                                                                                                                                                                                                                                                                 | 1    | 1         | 1     |
| 6.  | Trucks for difficult extrications;                                                                                                                                                                                                                                                                                                                                                                                                                                                                                                                                                                                                                                                                                                                                                                                                                                                                                                                                                                                                                                                                                                                                                                                                                                                                                                                                                                                                                                                                                                                                                                                                                                                                                                                                                                                                                                                                                                                                                                                                                                                                                            | 1    | 1         | -     |
| 7.  | Complex intervention trucks, extrication and first aid                                                                                                                                                                                                                                                                                                                                                                                                                                                                                                                                                                                                                                                                                                                                                                                                                                                                                                                                                                                                                                                                                                                                                                                                                                                                                                                                                                                                                                                                                                                                                                                                                                                                                                                                                                                                                                                                                                                                                                                                                                                                        | 6    | 4         | 2     |
| 8.  | First aid ambulances;                                                                                                                                                                                                                                                                                                                                                                                                                                                                                                                                                                                                                                                                                                                                                                                                                                                                                                                                                                                                                                                                                                                                                                                                                                                                                                                                                                                                                                                                                                                                                                                                                                                                                                                                                                                                                                                                                                                                                                                                                                                                                                         | 5    | 3         | 2     |
| 9.  | Resuscitation ambulances;                                                                                                                                                                                                                                                                                                                                                                                                                                                                                                                                                                                                                                                                                                                                                                                                                                                                                                                                                                                                                                                                                                                                                                                                                                                                                                                                                                                                                                                                                                                                                                                                                                                                                                                                                                                                                                                                                                                                                                                                                                                                                                     | 5    | 3         | 2     |
| 10. | Mobile command and control centers and the related communication equipment                                                                                                                                                                                                                                                                                                                                                                                                                                                                                                                                                                                                                                                                                                                                                                                                                                                                                                                                                                                                                                                                                                                                                                                                                                                                                                                                                                                                                                                                                                                                                                                                                                                                                                                                                                                                                                                                                                                                                                                                                                                    | 2    | 1         | 1     |
|     | TORREGIS SCHOOL SECOND SCHOOL SCHOOL SECOND | 38   | 24        | 14    |