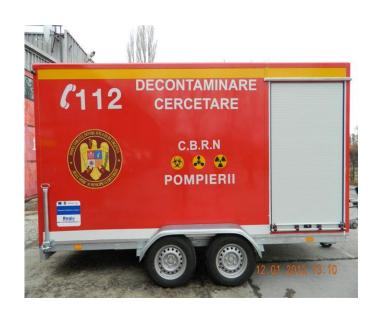

# **EQUIPMENT**

| No. | SPECIAL TRANSPORTATION MEANS                                                                                                                                                                                                                                                                                                                                                                                                                                                                                                                                                                                                                                                                                                                                                                                                                                                                                                                                                                                                                                                                                                                                                                                                                                                                                                                                                                                                                                                                                                                                                                                                                                                                                                                                                                                                                                                                                                                                                                                                                                                                                                  | pcs. | Bucharest | Ilfov |
|-----|-------------------------------------------------------------------------------------------------------------------------------------------------------------------------------------------------------------------------------------------------------------------------------------------------------------------------------------------------------------------------------------------------------------------------------------------------------------------------------------------------------------------------------------------------------------------------------------------------------------------------------------------------------------------------------------------------------------------------------------------------------------------------------------------------------------------------------------------------------------------------------------------------------------------------------------------------------------------------------------------------------------------------------------------------------------------------------------------------------------------------------------------------------------------------------------------------------------------------------------------------------------------------------------------------------------------------------------------------------------------------------------------------------------------------------------------------------------------------------------------------------------------------------------------------------------------------------------------------------------------------------------------------------------------------------------------------------------------------------------------------------------------------------------------------------------------------------------------------------------------------------------------------------------------------------------------------------------------------------------------------------------------------------------------------------------------------------------------------------------------------------|------|-----------|-------|
| 1.  | Fire engines for working with water and foam (small, with a working capacity of 2.0 tons)                                                                                                                                                                                                                                                                                                                                                                                                                                                                                                                                                                                                                                                                                                                                                                                                                                                                                                                                                                                                                                                                                                                                                                                                                                                                                                                                                                                                                                                                                                                                                                                                                                                                                                                                                                                                                                                                                                                                                                                                                                     | 7    | 5         | 2     |
| 2.  | Fire engines for working with water and foam (medium, with a working capacity of 5.0 tons)                                                                                                                                                                                                                                                                                                                                                                                                                                                                                                                                                                                                                                                                                                                                                                                                                                                                                                                                                                                                                                                                                                                                                                                                                                                                                                                                                                                                                                                                                                                                                                                                                                                                                                                                                                                                                                                                                                                                                                                                                                    | 7    | 4         | 3     |
| 3.  | Fire engines for working with water and foam (big, with a working capacity of <b>9.0 tons</b> )                                                                                                                                                                                                                                                                                                                                                                                                                                                                                                                                                                                                                                                                                                                                                                                                                                                                                                                                                                                                                                                                                                                                                                                                                                                                                                                                                                                                                                                                                                                                                                                                                                                                                                                                                                                                                                                                                                                                                                                                                               | 3    | 1         | 2     |
| 4.  | Intervention trucks for <b>collective accidents</b> and for urban ambulances                                                                                                                                                                                                                                                                                                                                                                                                                                                                                                                                                                                                                                                                                                                                                                                                                                                                                                                                                                                                                                                                                                                                                                                                                                                                                                                                                                                                                                                                                                                                                                                                                                                                                                                                                                                                                                                                                                                                                                                                                                                  | 1    | 1         | 1     |
| 5.  | Research trucks for <b>N.B.C.R.</b> (nuclear, biologic, chemical, radiologic)                                                                                                                                                                                                                                                                                                                                                                                                                                                                                                                                                                                                                                                                                                                                                                                                                                                                                                                                                                                                                                                                                                                                                                                                                                                                                                                                                                                                                                                                                                                                                                                                                                                                                                                                                                                                                                                                                                                                                                                                                                                 | 1    | 1         | 1     |
| 6.  | Trucks for difficult extrications;                                                                                                                                                                                                                                                                                                                                                                                                                                                                                                                                                                                                                                                                                                                                                                                                                                                                                                                                                                                                                                                                                                                                                                                                                                                                                                                                                                                                                                                                                                                                                                                                                                                                                                                                                                                                                                                                                                                                                                                                                                                                                            | 1    | 1         | -     |
| 7.  | Complex intervention trucks, extrication and first aid                                                                                                                                                                                                                                                                                                                                                                                                                                                                                                                                                                                                                                                                                                                                                                                                                                                                                                                                                                                                                                                                                                                                                                                                                                                                                                                                                                                                                                                                                                                                                                                                                                                                                                                                                                                                                                                                                                                                                                                                                                                                        | 6    | 4         | 2     |
| 8.  | First aid ambulances;                                                                                                                                                                                                                                                                                                                                                                                                                                                                                                                                                                                                                                                                                                                                                                                                                                                                                                                                                                                                                                                                                                                                                                                                                                                                                                                                                                                                                                                                                                                                                                                                                                                                                                                                                                                                                                                                                                                                                                                                                                                                                                         | 5    | 3         | 2     |
| 9.  | Resuscitation ambulances;                                                                                                                                                                                                                                                                                                                                                                                                                                                                                                                                                                                                                                                                                                                                                                                                                                                                                                                                                                                                                                                                                                                                                                                                                                                                                                                                                                                                                                                                                                                                                                                                                                                                                                                                                                                                                                                                                                                                                                                                                                                                                                     | 5    | 3         | 2     |
| 10. | Mobile command and control centers and the related communication equipment                                                                                                                                                                                                                                                                                                                                                                                                                                                                                                                                                                                                                                                                                                                                                                                                                                                                                                                                                                                                                                                                                                                                                                                                                                                                                                                                                                                                                                                                                                                                                                                                                                                                                                                                                                                                                                                                                                                                                                                                                                                    | 2    | 1         | 1     |
|     | TORREGIS SCHOOL SECOND SCHOOL SCHOOL SECOND | 38   | 24        | 14    |