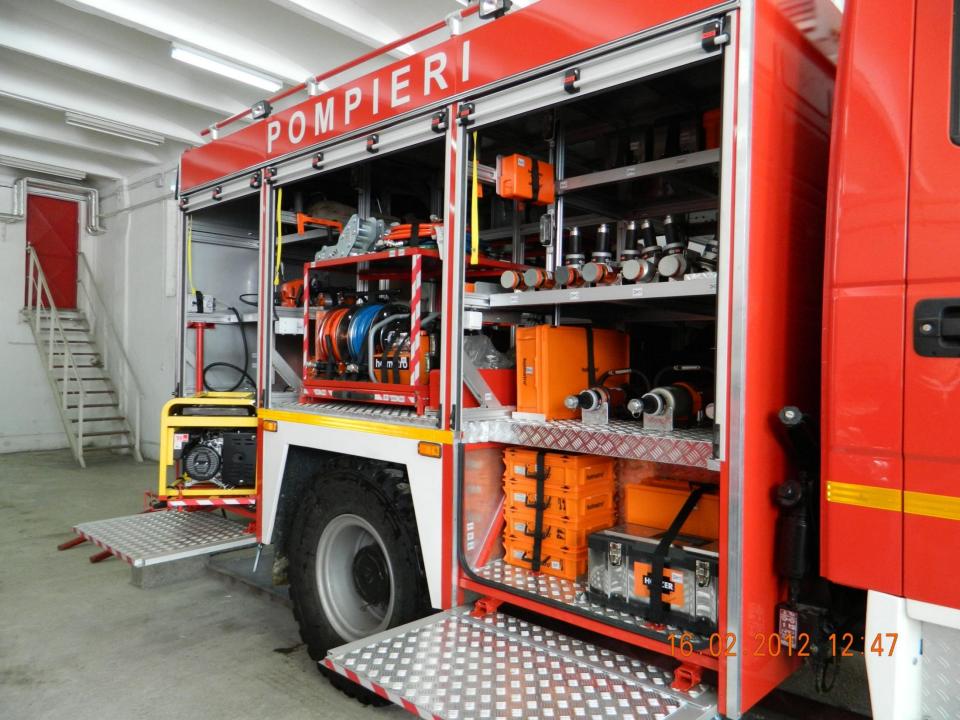

# **EQUIPMENT**

| No. | SPECIAL TRANSPORTATION MEANS                                                                                                                                                                                                                                                                                                                                                                                                                                                                                                                                                                                                                                                                                                                                                                                                                                                                                                                                                                                                                                                                                                                                                                                                                                                                                                                                                                                                                                                                                                                                                                                                                                                                                                                                                                                                                                                                                                                                                                                                                                                                                                  | pcs. | Bucharest | Ilfov |
|-----|-------------------------------------------------------------------------------------------------------------------------------------------------------------------------------------------------------------------------------------------------------------------------------------------------------------------------------------------------------------------------------------------------------------------------------------------------------------------------------------------------------------------------------------------------------------------------------------------------------------------------------------------------------------------------------------------------------------------------------------------------------------------------------------------------------------------------------------------------------------------------------------------------------------------------------------------------------------------------------------------------------------------------------------------------------------------------------------------------------------------------------------------------------------------------------------------------------------------------------------------------------------------------------------------------------------------------------------------------------------------------------------------------------------------------------------------------------------------------------------------------------------------------------------------------------------------------------------------------------------------------------------------------------------------------------------------------------------------------------------------------------------------------------------------------------------------------------------------------------------------------------------------------------------------------------------------------------------------------------------------------------------------------------------------------------------------------------------------------------------------------------|------|-----------|-------|
| 1.  | Fire engines for working with water and foam (small, with a working capacity of 2.0 tons)                                                                                                                                                                                                                                                                                                                                                                                                                                                                                                                                                                                                                                                                                                                                                                                                                                                                                                                                                                                                                                                                                                                                                                                                                                                                                                                                                                                                                                                                                                                                                                                                                                                                                                                                                                                                                                                                                                                                                                                                                                     | 7    | 5         | 2     |
| 2.  | Fire engines for working with water and foam (medium, with a working capacity of 5.0 tons)                                                                                                                                                                                                                                                                                                                                                                                                                                                                                                                                                                                                                                                                                                                                                                                                                                                                                                                                                                                                                                                                                                                                                                                                                                                                                                                                                                                                                                                                                                                                                                                                                                                                                                                                                                                                                                                                                                                                                                                                                                    | 7    | 4         | 3     |
| 3.  | Fire engines for working with water and foam (big, with a working capacity of <b>9.0 tons</b> )                                                                                                                                                                                                                                                                                                                                                                                                                                                                                                                                                                                                                                                                                                                                                                                                                                                                                                                                                                                                                                                                                                                                                                                                                                                                                                                                                                                                                                                                                                                                                                                                                                                                                                                                                                                                                                                                                                                                                                                                                               | 3    | 1         | 2     |
| 4.  | Intervention trucks for <b>collective accidents</b> and for urban ambulances                                                                                                                                                                                                                                                                                                                                                                                                                                                                                                                                                                                                                                                                                                                                                                                                                                                                                                                                                                                                                                                                                                                                                                                                                                                                                                                                                                                                                                                                                                                                                                                                                                                                                                                                                                                                                                                                                                                                                                                                                                                  | 1    | 1         | 1     |
| 5.  | Research trucks for <b>N.B.C.R.</b> (nuclear, biologic, chemical, radiologic)                                                                                                                                                                                                                                                                                                                                                                                                                                                                                                                                                                                                                                                                                                                                                                                                                                                                                                                                                                                                                                                                                                                                                                                                                                                                                                                                                                                                                                                                                                                                                                                                                                                                                                                                                                                                                                                                                                                                                                                                                                                 | 1    | 1         | 1     |
| 6.  | Trucks for difficult extrications;                                                                                                                                                                                                                                                                                                                                                                                                                                                                                                                                                                                                                                                                                                                                                                                                                                                                                                                                                                                                                                                                                                                                                                                                                                                                                                                                                                                                                                                                                                                                                                                                                                                                                                                                                                                                                                                                                                                                                                                                                                                                                            | 1    | 1         | -     |
| 7.  | Complex intervention trucks, extrication and first aid                                                                                                                                                                                                                                                                                                                                                                                                                                                                                                                                                                                                                                                                                                                                                                                                                                                                                                                                                                                                                                                                                                                                                                                                                                                                                                                                                                                                                                                                                                                                                                                                                                                                                                                                                                                                                                                                                                                                                                                                                                                                        | 6    | 4         | 2     |
| 8.  | First aid ambulances;                                                                                                                                                                                                                                                                                                                                                                                                                                                                                                                                                                                                                                                                                                                                                                                                                                                                                                                                                                                                                                                                                                                                                                                                                                                                                                                                                                                                                                                                                                                                                                                                                                                                                                                                                                                                                                                                                                                                                                                                                                                                                                         | 5    | 3         | 2     |
| 9.  | Resuscitation ambulances;                                                                                                                                                                                                                                                                                                                                                                                                                                                                                                                                                                                                                                                                                                                                                                                                                                                                                                                                                                                                                                                                                                                                                                                                                                                                                                                                                                                                                                                                                                                                                                                                                                                                                                                                                                                                                                                                                                                                                                                                                                                                                                     | 5    | 3         | 2     |
| 10. | Mobile command and control centers and the related communication equipment                                                                                                                                                                                                                                                                                                                                                                                                                                                                                                                                                                                                                                                                                                                                                                                                                                                                                                                                                                                                                                                                                                                                                                                                                                                                                                                                                                                                                                                                                                                                                                                                                                                                                                                                                                                                                                                                                                                                                                                                                                                    | 2    | 1         | 1     |
|     | TORREGIS SCHOOL SECOND SCHOOL SCHOOL SECOND | 38   | 24        | 14    |

**38 special trucks** (100%) were delivered, handed over to ISU with bailment agreements with a duration of 5 years.