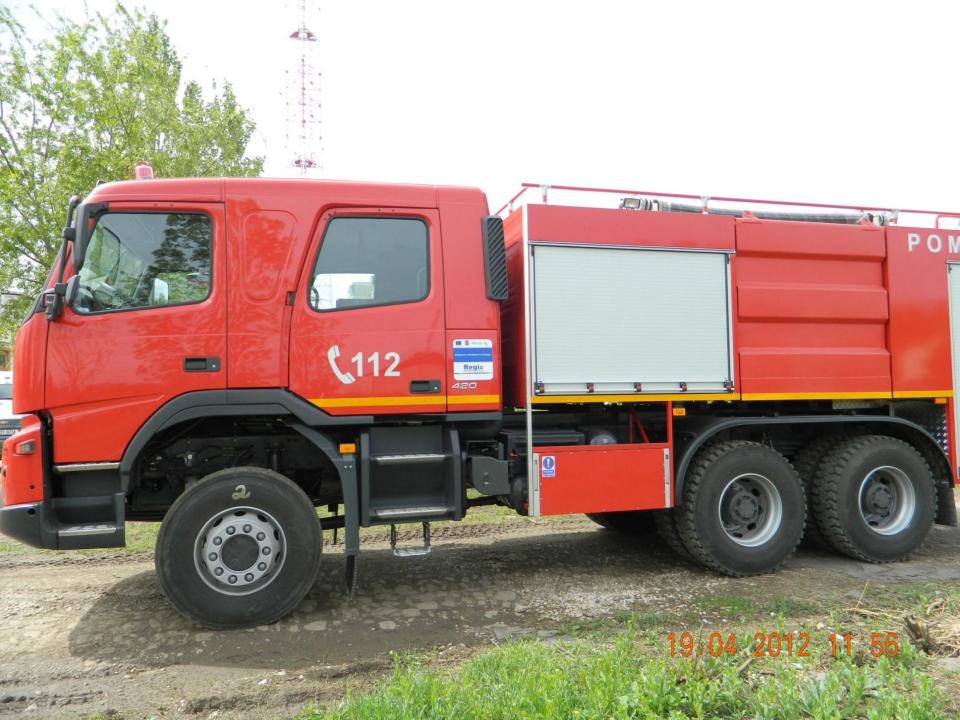

# **EQUIPMENT**

| No. | SPECIAL TRANSPORTATION MEANS                                                                                                                                                                                                                                                                                                                                                                                                                                                                                                                                                                                                                                                                                                                                                                                                                                                                                                                                                                                                                                                                                                                                                                                                                                                                                                                                                                                                                                                                                                                                                                                                                                                                                                                                                                                                                                                                                                                                                                                                                                                                                                  | pcs. | Bucharest | Ilfov |
|-----|-------------------------------------------------------------------------------------------------------------------------------------------------------------------------------------------------------------------------------------------------------------------------------------------------------------------------------------------------------------------------------------------------------------------------------------------------------------------------------------------------------------------------------------------------------------------------------------------------------------------------------------------------------------------------------------------------------------------------------------------------------------------------------------------------------------------------------------------------------------------------------------------------------------------------------------------------------------------------------------------------------------------------------------------------------------------------------------------------------------------------------------------------------------------------------------------------------------------------------------------------------------------------------------------------------------------------------------------------------------------------------------------------------------------------------------------------------------------------------------------------------------------------------------------------------------------------------------------------------------------------------------------------------------------------------------------------------------------------------------------------------------------------------------------------------------------------------------------------------------------------------------------------------------------------------------------------------------------------------------------------------------------------------------------------------------------------------------------------------------------------------|------|-----------|-------|
| 1.  | Fire engines for working with water and foam (small, with a working capacity of 2.0 tons)                                                                                                                                                                                                                                                                                                                                                                                                                                                                                                                                                                                                                                                                                                                                                                                                                                                                                                                                                                                                                                                                                                                                                                                                                                                                                                                                                                                                                                                                                                                                                                                                                                                                                                                                                                                                                                                                                                                                                                                                                                     | 7    | 5         | 2     |
| 2.  | Fire engines for working with water and foam (medium, with a working capacity of 5.0 tons)                                                                                                                                                                                                                                                                                                                                                                                                                                                                                                                                                                                                                                                                                                                                                                                                                                                                                                                                                                                                                                                                                                                                                                                                                                                                                                                                                                                                                                                                                                                                                                                                                                                                                                                                                                                                                                                                                                                                                                                                                                    | 7    | 4         | 3     |
| 3.  | Fire engines for working with water and foam (big, with a working capacity of <b>9.0 tons</b> )                                                                                                                                                                                                                                                                                                                                                                                                                                                                                                                                                                                                                                                                                                                                                                                                                                                                                                                                                                                                                                                                                                                                                                                                                                                                                                                                                                                                                                                                                                                                                                                                                                                                                                                                                                                                                                                                                                                                                                                                                               | 3    | 1         | 2     |
| 4.  | Intervention trucks for <b>collective accidents</b> and for urban ambulances                                                                                                                                                                                                                                                                                                                                                                                                                                                                                                                                                                                                                                                                                                                                                                                                                                                                                                                                                                                                                                                                                                                                                                                                                                                                                                                                                                                                                                                                                                                                                                                                                                                                                                                                                                                                                                                                                                                                                                                                                                                  | 1    | 1         | 1     |
| 5.  | Research trucks for <b>N.B.C.R.</b> (nuclear, biologic, chemical, radiologic)                                                                                                                                                                                                                                                                                                                                                                                                                                                                                                                                                                                                                                                                                                                                                                                                                                                                                                                                                                                                                                                                                                                                                                                                                                                                                                                                                                                                                                                                                                                                                                                                                                                                                                                                                                                                                                                                                                                                                                                                                                                 | 1    | 1         | 1     |
| 6.  | Trucks for difficult extrications;                                                                                                                                                                                                                                                                                                                                                                                                                                                                                                                                                                                                                                                                                                                                                                                                                                                                                                                                                                                                                                                                                                                                                                                                                                                                                                                                                                                                                                                                                                                                                                                                                                                                                                                                                                                                                                                                                                                                                                                                                                                                                            | 1    | 1         | -     |
| 7.  | Complex intervention trucks, extrication and first aid                                                                                                                                                                                                                                                                                                                                                                                                                                                                                                                                                                                                                                                                                                                                                                                                                                                                                                                                                                                                                                                                                                                                                                                                                                                                                                                                                                                                                                                                                                                                                                                                                                                                                                                                                                                                                                                                                                                                                                                                                                                                        | 6    | 4         | 2     |
| 8.  | First aid ambulances;                                                                                                                                                                                                                                                                                                                                                                                                                                                                                                                                                                                                                                                                                                                                                                                                                                                                                                                                                                                                                                                                                                                                                                                                                                                                                                                                                                                                                                                                                                                                                                                                                                                                                                                                                                                                                                                                                                                                                                                                                                                                                                         | 5    | 3         | 2     |
| 9.  | Resuscitation ambulances;                                                                                                                                                                                                                                                                                                                                                                                                                                                                                                                                                                                                                                                                                                                                                                                                                                                                                                                                                                                                                                                                                                                                                                                                                                                                                                                                                                                                                                                                                                                                                                                                                                                                                                                                                                                                                                                                                                                                                                                                                                                                                                     | 5    | 3         | 2     |
| 10. | Mobile command and control centers and the related communication equipment                                                                                                                                                                                                                                                                                                                                                                                                                                                                                                                                                                                                                                                                                                                                                                                                                                                                                                                                                                                                                                                                                                                                                                                                                                                                                                                                                                                                                                                                                                                                                                                                                                                                                                                                                                                                                                                                                                                                                                                                                                                    | 2    | 1         | 1     |
|     | TORREGIS SCHOOL SECOND SCHOOL SCHOOL SECOND | 38   | 24        | 14    |

**38 special trucks** (100%) were delivered, handed over to ISU with bailment agreements with a duration of 5 years.