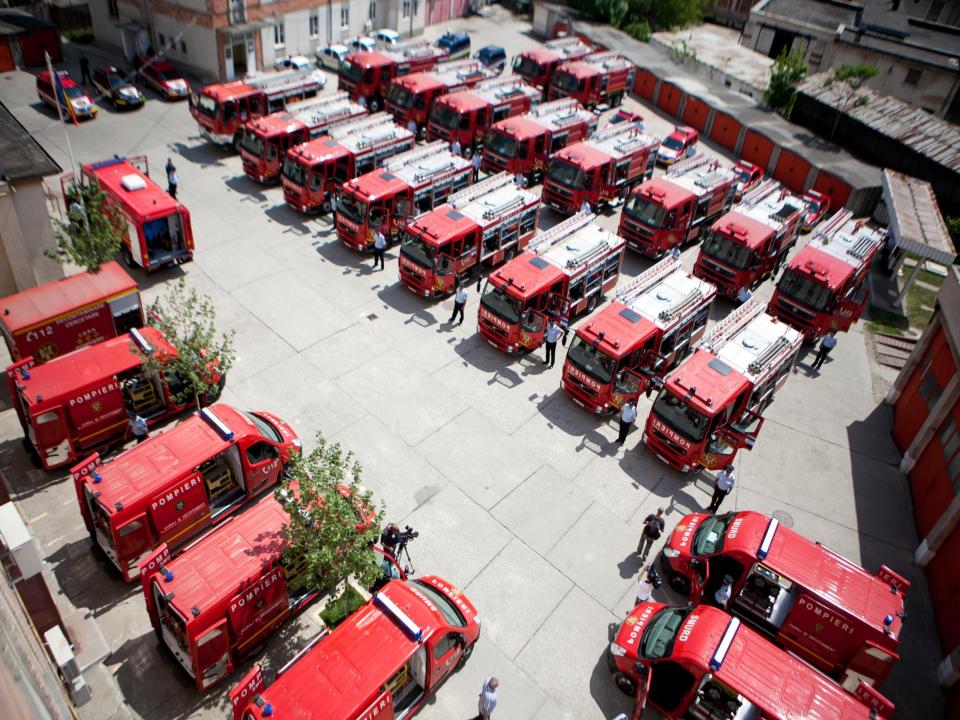

# **EQUIPMENT**

| No. | SPECIAL TRANSPORTATION MEANS                                                                                                                                                                                                                                                                                                                                                                                                                                                                                                                                                                                                                                                                                                                                                                                                                                                                                                                                                                                                                                                                                                                                                                                                                                                                                                                                                                                                                                                                                                                                                                                                                                                                                                                                                                                                                                                                                                                                                                                                                                                                                                  | pcs. | Bucharest | Ilfov |
|-----|-------------------------------------------------------------------------------------------------------------------------------------------------------------------------------------------------------------------------------------------------------------------------------------------------------------------------------------------------------------------------------------------------------------------------------------------------------------------------------------------------------------------------------------------------------------------------------------------------------------------------------------------------------------------------------------------------------------------------------------------------------------------------------------------------------------------------------------------------------------------------------------------------------------------------------------------------------------------------------------------------------------------------------------------------------------------------------------------------------------------------------------------------------------------------------------------------------------------------------------------------------------------------------------------------------------------------------------------------------------------------------------------------------------------------------------------------------------------------------------------------------------------------------------------------------------------------------------------------------------------------------------------------------------------------------------------------------------------------------------------------------------------------------------------------------------------------------------------------------------------------------------------------------------------------------------------------------------------------------------------------------------------------------------------------------------------------------------------------------------------------------|------|-----------|-------|
| 1.  | Fire engines for working with water and foam (small, with a working capacity of 2.0 tons)                                                                                                                                                                                                                                                                                                                                                                                                                                                                                                                                                                                                                                                                                                                                                                                                                                                                                                                                                                                                                                                                                                                                                                                                                                                                                                                                                                                                                                                                                                                                                                                                                                                                                                                                                                                                                                                                                                                                                                                                                                     | 7    | 5         | 2     |
| 2.  | Fire engines for working with water and foam (medium, with a working capacity of 5.0 tons)                                                                                                                                                                                                                                                                                                                                                                                                                                                                                                                                                                                                                                                                                                                                                                                                                                                                                                                                                                                                                                                                                                                                                                                                                                                                                                                                                                                                                                                                                                                                                                                                                                                                                                                                                                                                                                                                                                                                                                                                                                    | 7    | 4         | 3     |
| 3.  | Fire engines for working with water and foam (big, with a working capacity of <b>9.0 tons</b> )                                                                                                                                                                                                                                                                                                                                                                                                                                                                                                                                                                                                                                                                                                                                                                                                                                                                                                                                                                                                                                                                                                                                                                                                                                                                                                                                                                                                                                                                                                                                                                                                                                                                                                                                                                                                                                                                                                                                                                                                                               | 3    | 1         | 2     |
| 4.  | Intervention trucks for <b>collective accidents</b> and for urban ambulances                                                                                                                                                                                                                                                                                                                                                                                                                                                                                                                                                                                                                                                                                                                                                                                                                                                                                                                                                                                                                                                                                                                                                                                                                                                                                                                                                                                                                                                                                                                                                                                                                                                                                                                                                                                                                                                                                                                                                                                                                                                  | 1    | 1         | 1     |
| 5.  | Research trucks for <b>N.B.C.R.</b> (nuclear, biologic, chemical, radiologic)                                                                                                                                                                                                                                                                                                                                                                                                                                                                                                                                                                                                                                                                                                                                                                                                                                                                                                                                                                                                                                                                                                                                                                                                                                                                                                                                                                                                                                                                                                                                                                                                                                                                                                                                                                                                                                                                                                                                                                                                                                                 | 1    | 1         | 1     |
| 6.  | Trucks for difficult extrications;                                                                                                                                                                                                                                                                                                                                                                                                                                                                                                                                                                                                                                                                                                                                                                                                                                                                                                                                                                                                                                                                                                                                                                                                                                                                                                                                                                                                                                                                                                                                                                                                                                                                                                                                                                                                                                                                                                                                                                                                                                                                                            | 1    | 1         | -     |
| 7.  | Complex intervention trucks, extrication and first aid                                                                                                                                                                                                                                                                                                                                                                                                                                                                                                                                                                                                                                                                                                                                                                                                                                                                                                                                                                                                                                                                                                                                                                                                                                                                                                                                                                                                                                                                                                                                                                                                                                                                                                                                                                                                                                                                                                                                                                                                                                                                        | 6    | 4         | 2     |
| 8.  | First aid ambulances;                                                                                                                                                                                                                                                                                                                                                                                                                                                                                                                                                                                                                                                                                                                                                                                                                                                                                                                                                                                                                                                                                                                                                                                                                                                                                                                                                                                                                                                                                                                                                                                                                                                                                                                                                                                                                                                                                                                                                                                                                                                                                                         | 5    | 3         | 2     |
| 9.  | Resuscitation ambulances;                                                                                                                                                                                                                                                                                                                                                                                                                                                                                                                                                                                                                                                                                                                                                                                                                                                                                                                                                                                                                                                                                                                                                                                                                                                                                                                                                                                                                                                                                                                                                                                                                                                                                                                                                                                                                                                                                                                                                                                                                                                                                                     | 5    | 3         | 2     |
| 10. | Mobile command and control centers and the related communication equipment                                                                                                                                                                                                                                                                                                                                                                                                                                                                                                                                                                                                                                                                                                                                                                                                                                                                                                                                                                                                                                                                                                                                                                                                                                                                                                                                                                                                                                                                                                                                                                                                                                                                                                                                                                                                                                                                                                                                                                                                                                                    | 2    | 1         | 1     |
|     | TORREGIS SCHOOL SECOND SCHOOL SCHOOL SECOND | 38   | 24        | 14    |

### **PROJECT STATUS** –continued

The signed contracts have a shared value of 98.3% of the project value and from the quantitative perspective they represent the commitment for delivering the 38 equipment provided within the project.

**38 special trucks** (100%) were delivered, handed over to ISU with bailment agreements with a duration of 5 years.