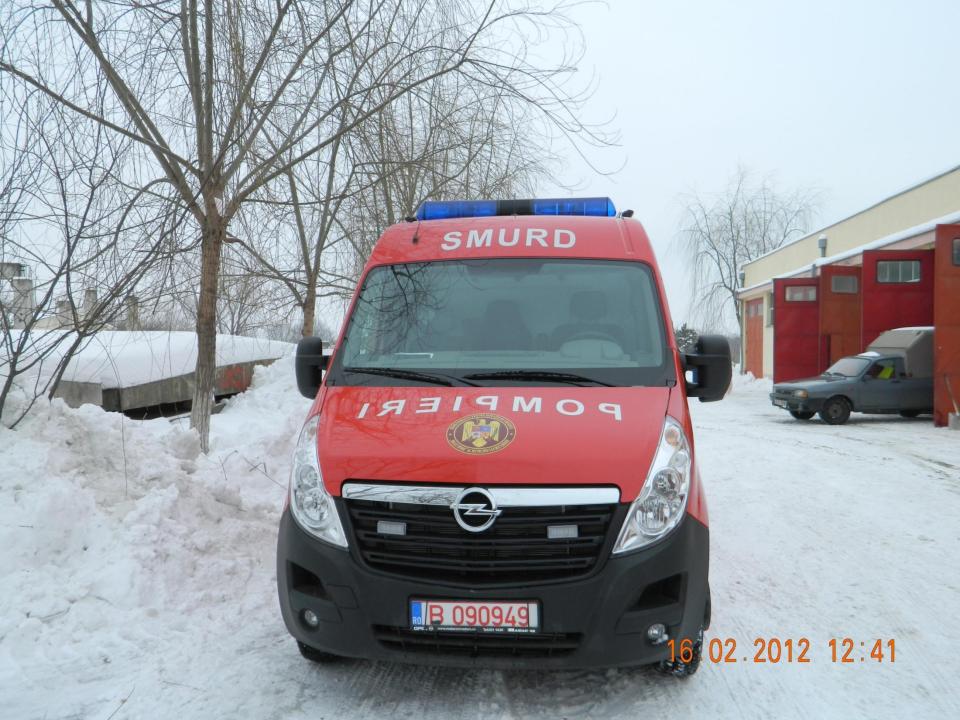

# **EQUIPMENT**

| No. | SPECIAL TRANSPORTATION MEANS                                                                                                                                                                                                                                                                                                                                                                                                                                                                                                                                                                                                                                                                                                                                                                                                                                                                                                                                                                                                                                                                                                                                                                                                                                                                                                                                                                                                                                                                                                                                                                                                                                                                                                                                                                                                                                                                                                                                                                                                                                                                                                  | pcs. | Bucharest | Ilfov |
|-----|-------------------------------------------------------------------------------------------------------------------------------------------------------------------------------------------------------------------------------------------------------------------------------------------------------------------------------------------------------------------------------------------------------------------------------------------------------------------------------------------------------------------------------------------------------------------------------------------------------------------------------------------------------------------------------------------------------------------------------------------------------------------------------------------------------------------------------------------------------------------------------------------------------------------------------------------------------------------------------------------------------------------------------------------------------------------------------------------------------------------------------------------------------------------------------------------------------------------------------------------------------------------------------------------------------------------------------------------------------------------------------------------------------------------------------------------------------------------------------------------------------------------------------------------------------------------------------------------------------------------------------------------------------------------------------------------------------------------------------------------------------------------------------------------------------------------------------------------------------------------------------------------------------------------------------------------------------------------------------------------------------------------------------------------------------------------------------------------------------------------------------|------|-----------|-------|
| 1.  | Fire engines for working with water and foam (small, with a working capacity of 2.0 tons)                                                                                                                                                                                                                                                                                                                                                                                                                                                                                                                                                                                                                                                                                                                                                                                                                                                                                                                                                                                                                                                                                                                                                                                                                                                                                                                                                                                                                                                                                                                                                                                                                                                                                                                                                                                                                                                                                                                                                                                                                                     | 7    | 5         | 2     |
| 2.  | Fire engines for working with water and foam (medium, with a working capacity of 5.0 tons)                                                                                                                                                                                                                                                                                                                                                                                                                                                                                                                                                                                                                                                                                                                                                                                                                                                                                                                                                                                                                                                                                                                                                                                                                                                                                                                                                                                                                                                                                                                                                                                                                                                                                                                                                                                                                                                                                                                                                                                                                                    | 7    | 4         | 3     |
| 3.  | Fire engines for working with water and foam (big, with a working capacity of <b>9.0 tons</b> )                                                                                                                                                                                                                                                                                                                                                                                                                                                                                                                                                                                                                                                                                                                                                                                                                                                                                                                                                                                                                                                                                                                                                                                                                                                                                                                                                                                                                                                                                                                                                                                                                                                                                                                                                                                                                                                                                                                                                                                                                               | 3    | 1         | 2     |
| 4.  | Intervention trucks for <b>collective accidents</b> and for urban ambulances                                                                                                                                                                                                                                                                                                                                                                                                                                                                                                                                                                                                                                                                                                                                                                                                                                                                                                                                                                                                                                                                                                                                                                                                                                                                                                                                                                                                                                                                                                                                                                                                                                                                                                                                                                                                                                                                                                                                                                                                                                                  | 1    | 1         | 1     |
| 5.  | Research trucks for <b>N.B.C.R.</b> (nuclear, biologic, chemical, radiologic)                                                                                                                                                                                                                                                                                                                                                                                                                                                                                                                                                                                                                                                                                                                                                                                                                                                                                                                                                                                                                                                                                                                                                                                                                                                                                                                                                                                                                                                                                                                                                                                                                                                                                                                                                                                                                                                                                                                                                                                                                                                 | 1    | 1         | 1     |
| 6.  | Trucks for difficult extrications;                                                                                                                                                                                                                                                                                                                                                                                                                                                                                                                                                                                                                                                                                                                                                                                                                                                                                                                                                                                                                                                                                                                                                                                                                                                                                                                                                                                                                                                                                                                                                                                                                                                                                                                                                                                                                                                                                                                                                                                                                                                                                            | 1    | 1         | -     |
| 7.  | Complex intervention trucks, extrication and first aid                                                                                                                                                                                                                                                                                                                                                                                                                                                                                                                                                                                                                                                                                                                                                                                                                                                                                                                                                                                                                                                                                                                                                                                                                                                                                                                                                                                                                                                                                                                                                                                                                                                                                                                                                                                                                                                                                                                                                                                                                                                                        | 6    | 4         | 2     |
| 8.  | First aid ambulances;                                                                                                                                                                                                                                                                                                                                                                                                                                                                                                                                                                                                                                                                                                                                                                                                                                                                                                                                                                                                                                                                                                                                                                                                                                                                                                                                                                                                                                                                                                                                                                                                                                                                                                                                                                                                                                                                                                                                                                                                                                                                                                         | 5    | 3         | 2     |
| 9.  | Resuscitation ambulances;                                                                                                                                                                                                                                                                                                                                                                                                                                                                                                                                                                                                                                                                                                                                                                                                                                                                                                                                                                                                                                                                                                                                                                                                                                                                                                                                                                                                                                                                                                                                                                                                                                                                                                                                                                                                                                                                                                                                                                                                                                                                                                     | 5    | 3         | 2     |
| 10. | Mobile command and control centers and the related communication equipment                                                                                                                                                                                                                                                                                                                                                                                                                                                                                                                                                                                                                                                                                                                                                                                                                                                                                                                                                                                                                                                                                                                                                                                                                                                                                                                                                                                                                                                                                                                                                                                                                                                                                                                                                                                                                                                                                                                                                                                                                                                    | 2    | 1         | 1     |
|     | TORREGIS SCHOOL SECOND SCHOOL SCHOOL SECOND | 38   | 24        | 14    |

**38 special trucks** (100%) were delivered, handed over to ISU with bailment agreements with a duration of 5 years.