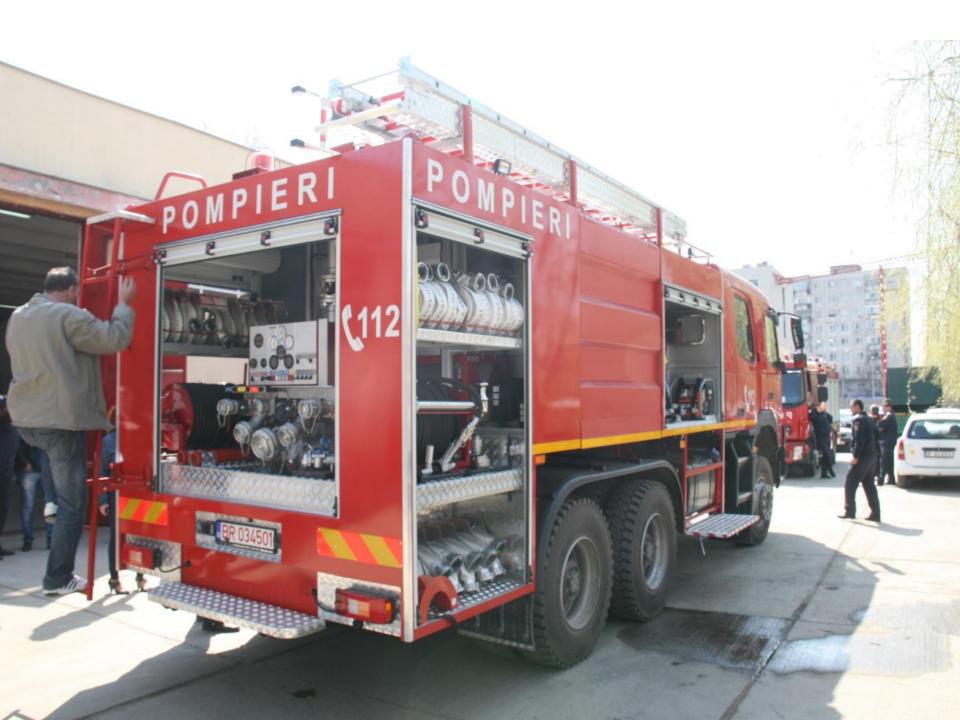

# **EQUIPMENT**

| No. | SPECIAL TRANSPORTATION MEANS                                                                                                                                                                                                                                                                                                                                                                                                                                                                                                                                                                                                                                                                                                                                                                                                                                                                                                                                                                                                                                                                                                                                                                                                                                                                                                                                                                                                                                                                                                                                                                                                                                                                                                                                                                                                                                                                                                                                                                                                                                                                                                  | pcs. | Bucharest | Ilfov |
|-----|-------------------------------------------------------------------------------------------------------------------------------------------------------------------------------------------------------------------------------------------------------------------------------------------------------------------------------------------------------------------------------------------------------------------------------------------------------------------------------------------------------------------------------------------------------------------------------------------------------------------------------------------------------------------------------------------------------------------------------------------------------------------------------------------------------------------------------------------------------------------------------------------------------------------------------------------------------------------------------------------------------------------------------------------------------------------------------------------------------------------------------------------------------------------------------------------------------------------------------------------------------------------------------------------------------------------------------------------------------------------------------------------------------------------------------------------------------------------------------------------------------------------------------------------------------------------------------------------------------------------------------------------------------------------------------------------------------------------------------------------------------------------------------------------------------------------------------------------------------------------------------------------------------------------------------------------------------------------------------------------------------------------------------------------------------------------------------------------------------------------------------|------|-----------|-------|
| 1.  | Fire engines for working with water and foam (small, with a working capacity of 2.0 tons)                                                                                                                                                                                                                                                                                                                                                                                                                                                                                                                                                                                                                                                                                                                                                                                                                                                                                                                                                                                                                                                                                                                                                                                                                                                                                                                                                                                                                                                                                                                                                                                                                                                                                                                                                                                                                                                                                                                                                                                                                                     | 7    | 5         | 2     |
| 2.  | Fire engines for working with water and foam (medium, with a working capacity of 5.0 tons)                                                                                                                                                                                                                                                                                                                                                                                                                                                                                                                                                                                                                                                                                                                                                                                                                                                                                                                                                                                                                                                                                                                                                                                                                                                                                                                                                                                                                                                                                                                                                                                                                                                                                                                                                                                                                                                                                                                                                                                                                                    | 7    | 4         | 3     |
| 3.  | Fire engines for working with water and foam (big, with a working capacity of <b>9.0 tons</b> )                                                                                                                                                                                                                                                                                                                                                                                                                                                                                                                                                                                                                                                                                                                                                                                                                                                                                                                                                                                                                                                                                                                                                                                                                                                                                                                                                                                                                                                                                                                                                                                                                                                                                                                                                                                                                                                                                                                                                                                                                               | 3    | 1         | 2     |
| 4.  | Intervention trucks for <b>collective accidents</b> and for urban ambulances                                                                                                                                                                                                                                                                                                                                                                                                                                                                                                                                                                                                                                                                                                                                                                                                                                                                                                                                                                                                                                                                                                                                                                                                                                                                                                                                                                                                                                                                                                                                                                                                                                                                                                                                                                                                                                                                                                                                                                                                                                                  | 1    | 1         | 1     |
| 5.  | Research trucks for <b>N.B.C.R.</b> (nuclear, biologic, chemical, radiologic)                                                                                                                                                                                                                                                                                                                                                                                                                                                                                                                                                                                                                                                                                                                                                                                                                                                                                                                                                                                                                                                                                                                                                                                                                                                                                                                                                                                                                                                                                                                                                                                                                                                                                                                                                                                                                                                                                                                                                                                                                                                 | 1    | 1         | 1     |
| 6.  | Trucks for difficult extrications;                                                                                                                                                                                                                                                                                                                                                                                                                                                                                                                                                                                                                                                                                                                                                                                                                                                                                                                                                                                                                                                                                                                                                                                                                                                                                                                                                                                                                                                                                                                                                                                                                                                                                                                                                                                                                                                                                                                                                                                                                                                                                            | 1    | 1         | -     |
| 7.  | Complex intervention trucks, extrication and first aid                                                                                                                                                                                                                                                                                                                                                                                                                                                                                                                                                                                                                                                                                                                                                                                                                                                                                                                                                                                                                                                                                                                                                                                                                                                                                                                                                                                                                                                                                                                                                                                                                                                                                                                                                                                                                                                                                                                                                                                                                                                                        | 6    | 4         | 2     |
| 8.  | First aid ambulances;                                                                                                                                                                                                                                                                                                                                                                                                                                                                                                                                                                                                                                                                                                                                                                                                                                                                                                                                                                                                                                                                                                                                                                                                                                                                                                                                                                                                                                                                                                                                                                                                                                                                                                                                                                                                                                                                                                                                                                                                                                                                                                         | 5    | 3         | 2     |
| 9.  | Resuscitation ambulances;                                                                                                                                                                                                                                                                                                                                                                                                                                                                                                                                                                                                                                                                                                                                                                                                                                                                                                                                                                                                                                                                                                                                                                                                                                                                                                                                                                                                                                                                                                                                                                                                                                                                                                                                                                                                                                                                                                                                                                                                                                                                                                     | 5    | 3         | 2     |
| 10. | Mobile command and control centers and the related communication equipment                                                                                                                                                                                                                                                                                                                                                                                                                                                                                                                                                                                                                                                                                                                                                                                                                                                                                                                                                                                                                                                                                                                                                                                                                                                                                                                                                                                                                                                                                                                                                                                                                                                                                                                                                                                                                                                                                                                                                                                                                                                    | 2    | 1         | 1     |
|     | TORREGIS SCHOOL SECOND SCHOOL SCHOOL SECOND | 38   | 24        | 14    |

**38 special trucks** (100%) were delivered, handed over to ISU with bailment agreements with a duration of 5 years.