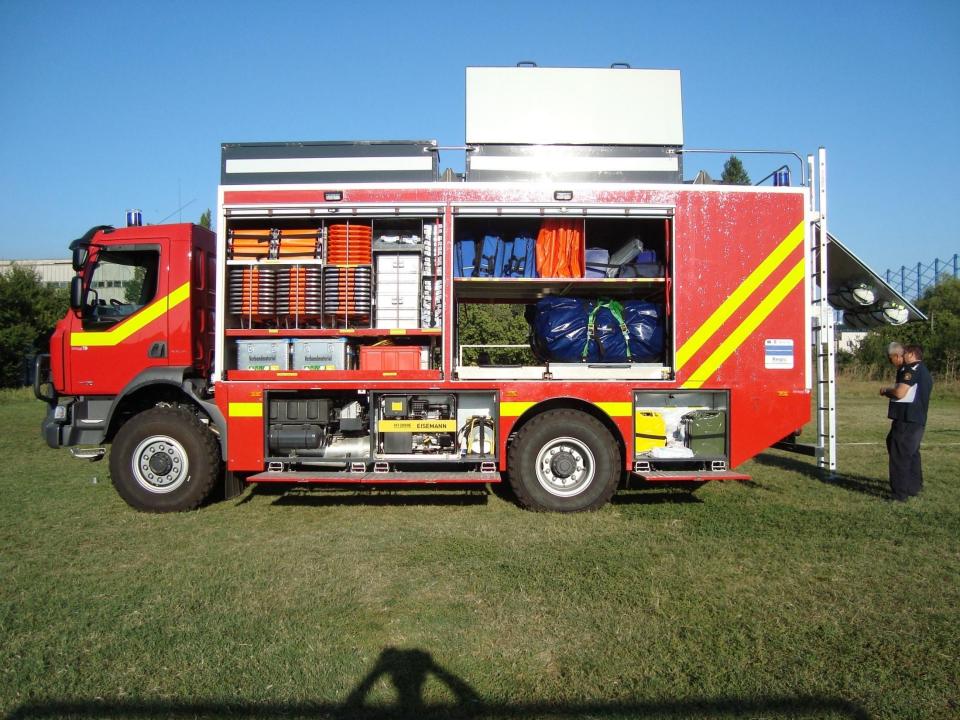

# **EQUIPMENT**

| No. | SPECIAL TRANSPORTATION MEANS                                                                                                                                                                                                                                                                                                                                                                                                                                                                                                                                                                                                                                                                                                                                                                                                                                                                                                                                                                                                                                                                                                                                                                                                                                                                                                                                                                                                                                                                                                                                                                                                                                                                                                                                                                                                                                                                                                                                                                                                                                                                                                  | pcs. | Bucharest | Ilfov |
|-----|-------------------------------------------------------------------------------------------------------------------------------------------------------------------------------------------------------------------------------------------------------------------------------------------------------------------------------------------------------------------------------------------------------------------------------------------------------------------------------------------------------------------------------------------------------------------------------------------------------------------------------------------------------------------------------------------------------------------------------------------------------------------------------------------------------------------------------------------------------------------------------------------------------------------------------------------------------------------------------------------------------------------------------------------------------------------------------------------------------------------------------------------------------------------------------------------------------------------------------------------------------------------------------------------------------------------------------------------------------------------------------------------------------------------------------------------------------------------------------------------------------------------------------------------------------------------------------------------------------------------------------------------------------------------------------------------------------------------------------------------------------------------------------------------------------------------------------------------------------------------------------------------------------------------------------------------------------------------------------------------------------------------------------------------------------------------------------------------------------------------------------|------|-----------|-------|
| 1.  | Fire engines for working with water and foam (small, with a working capacity of 2.0 tons)                                                                                                                                                                                                                                                                                                                                                                                                                                                                                                                                                                                                                                                                                                                                                                                                                                                                                                                                                                                                                                                                                                                                                                                                                                                                                                                                                                                                                                                                                                                                                                                                                                                                                                                                                                                                                                                                                                                                                                                                                                     | 7    | 5         | 2     |
| 2.  | Fire engines for working with water and foam (medium, with a working capacity of 5.0 tons)                                                                                                                                                                                                                                                                                                                                                                                                                                                                                                                                                                                                                                                                                                                                                                                                                                                                                                                                                                                                                                                                                                                                                                                                                                                                                                                                                                                                                                                                                                                                                                                                                                                                                                                                                                                                                                                                                                                                                                                                                                    | 7    | 4         | 3     |
| 3.  | Fire engines for working with water and foam (big, with a working capacity of <b>9.0 tons</b> )                                                                                                                                                                                                                                                                                                                                                                                                                                                                                                                                                                                                                                                                                                                                                                                                                                                                                                                                                                                                                                                                                                                                                                                                                                                                                                                                                                                                                                                                                                                                                                                                                                                                                                                                                                                                                                                                                                                                                                                                                               | 3    | 1         | 2     |
| 4.  | Intervention trucks for <b>collective accidents</b> and for urban ambulances                                                                                                                                                                                                                                                                                                                                                                                                                                                                                                                                                                                                                                                                                                                                                                                                                                                                                                                                                                                                                                                                                                                                                                                                                                                                                                                                                                                                                                                                                                                                                                                                                                                                                                                                                                                                                                                                                                                                                                                                                                                  | 1    | 1         | 1     |
| 5.  | Research trucks for <b>N.B.C.R.</b> (nuclear, biologic, chemical, radiologic)                                                                                                                                                                                                                                                                                                                                                                                                                                                                                                                                                                                                                                                                                                                                                                                                                                                                                                                                                                                                                                                                                                                                                                                                                                                                                                                                                                                                                                                                                                                                                                                                                                                                                                                                                                                                                                                                                                                                                                                                                                                 | 1    | 1         | 1     |
| 6.  | Trucks for difficult extrications;                                                                                                                                                                                                                                                                                                                                                                                                                                                                                                                                                                                                                                                                                                                                                                                                                                                                                                                                                                                                                                                                                                                                                                                                                                                                                                                                                                                                                                                                                                                                                                                                                                                                                                                                                                                                                                                                                                                                                                                                                                                                                            | 1    | 1         | -     |
| 7.  | Complex intervention trucks, extrication and first aid                                                                                                                                                                                                                                                                                                                                                                                                                                                                                                                                                                                                                                                                                                                                                                                                                                                                                                                                                                                                                                                                                                                                                                                                                                                                                                                                                                                                                                                                                                                                                                                                                                                                                                                                                                                                                                                                                                                                                                                                                                                                        | 6    | 4         | 2     |
| 8.  | First aid ambulances;                                                                                                                                                                                                                                                                                                                                                                                                                                                                                                                                                                                                                                                                                                                                                                                                                                                                                                                                                                                                                                                                                                                                                                                                                                                                                                                                                                                                                                                                                                                                                                                                                                                                                                                                                                                                                                                                                                                                                                                                                                                                                                         | 5    | 3         | 2     |
| 9.  | Resuscitation ambulances;                                                                                                                                                                                                                                                                                                                                                                                                                                                                                                                                                                                                                                                                                                                                                                                                                                                                                                                                                                                                                                                                                                                                                                                                                                                                                                                                                                                                                                                                                                                                                                                                                                                                                                                                                                                                                                                                                                                                                                                                                                                                                                     | 5    | 3         | 2     |
| 10. | Mobile command and control centers and the related communication equipment                                                                                                                                                                                                                                                                                                                                                                                                                                                                                                                                                                                                                                                                                                                                                                                                                                                                                                                                                                                                                                                                                                                                                                                                                                                                                                                                                                                                                                                                                                                                                                                                                                                                                                                                                                                                                                                                                                                                                                                                                                                    | 2    | 1         | 1     |
|     | TORREGIS SCHOOL SECOND SCHOOL SCHOOL SECOND | 38   | 24        | 14    |

**38 special trucks** (100%) were delivered, handed over to ISU with bailment agreements with a duration of 5 years.