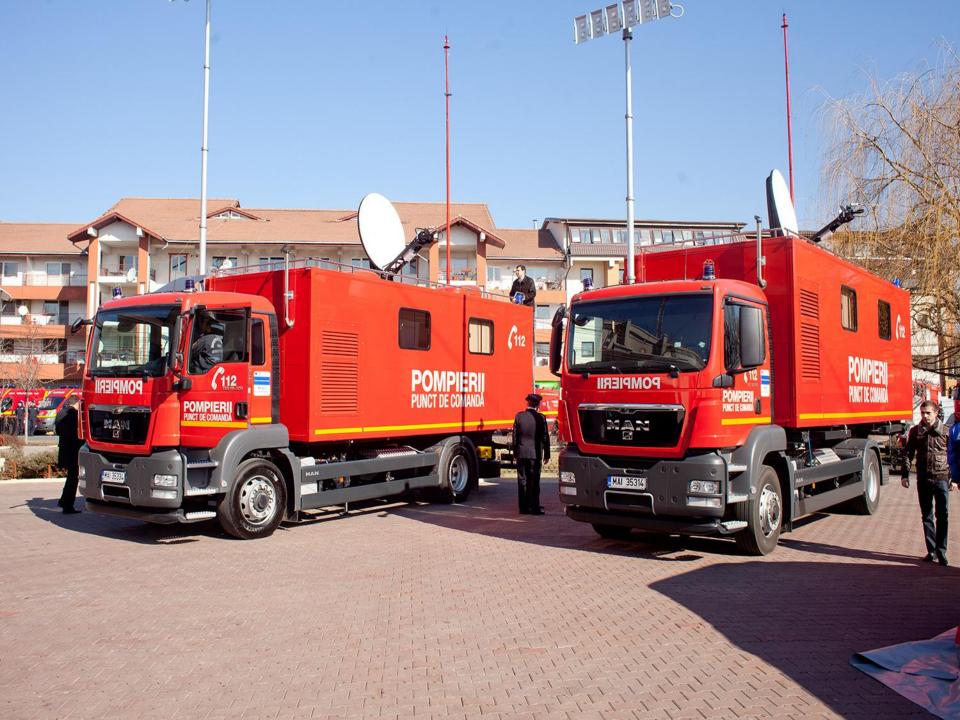

# **EQUIPMENT**

| No. | SPECIAL TRANSPORTATION MEANS                                                                                                                                                                                                                                                                                                                                                                                                                                                                                                                                                                                                                                                                                                                                                                                                                                                                                                                                                                                                                                                                                                                                                                                                                                                                                                                                                                                                                                                                                                                                                                                                                                                                                                                                                                                                                                                                                                                                                                                                                                                                                                  | pcs. | Bucharest | Ilfov |
|-----|-------------------------------------------------------------------------------------------------------------------------------------------------------------------------------------------------------------------------------------------------------------------------------------------------------------------------------------------------------------------------------------------------------------------------------------------------------------------------------------------------------------------------------------------------------------------------------------------------------------------------------------------------------------------------------------------------------------------------------------------------------------------------------------------------------------------------------------------------------------------------------------------------------------------------------------------------------------------------------------------------------------------------------------------------------------------------------------------------------------------------------------------------------------------------------------------------------------------------------------------------------------------------------------------------------------------------------------------------------------------------------------------------------------------------------------------------------------------------------------------------------------------------------------------------------------------------------------------------------------------------------------------------------------------------------------------------------------------------------------------------------------------------------------------------------------------------------------------------------------------------------------------------------------------------------------------------------------------------------------------------------------------------------------------------------------------------------------------------------------------------------|------|-----------|-------|
| 1.  | Fire engines for working with water and foam (small, with a working capacity of 2.0 tons)                                                                                                                                                                                                                                                                                                                                                                                                                                                                                                                                                                                                                                                                                                                                                                                                                                                                                                                                                                                                                                                                                                                                                                                                                                                                                                                                                                                                                                                                                                                                                                                                                                                                                                                                                                                                                                                                                                                                                                                                                                     | 7    | 5         | 2     |
| 2.  | Fire engines for working with water and foam (medium, with a working capacity of 5.0 tons)                                                                                                                                                                                                                                                                                                                                                                                                                                                                                                                                                                                                                                                                                                                                                                                                                                                                                                                                                                                                                                                                                                                                                                                                                                                                                                                                                                                                                                                                                                                                                                                                                                                                                                                                                                                                                                                                                                                                                                                                                                    | 7    | 4         | 3     |
| 3.  | Fire engines for working with water and foam (big, with a working capacity of <b>9.0 tons</b> )                                                                                                                                                                                                                                                                                                                                                                                                                                                                                                                                                                                                                                                                                                                                                                                                                                                                                                                                                                                                                                                                                                                                                                                                                                                                                                                                                                                                                                                                                                                                                                                                                                                                                                                                                                                                                                                                                                                                                                                                                               | 3    | 1         | 2     |
| 4.  | Intervention trucks for <b>collective accidents</b> and for urban ambulances                                                                                                                                                                                                                                                                                                                                                                                                                                                                                                                                                                                                                                                                                                                                                                                                                                                                                                                                                                                                                                                                                                                                                                                                                                                                                                                                                                                                                                                                                                                                                                                                                                                                                                                                                                                                                                                                                                                                                                                                                                                  | 1    | 1         | 1     |
| 5.  | Research trucks for <b>N.B.C.R.</b> (nuclear, biologic, chemical, radiologic)                                                                                                                                                                                                                                                                                                                                                                                                                                                                                                                                                                                                                                                                                                                                                                                                                                                                                                                                                                                                                                                                                                                                                                                                                                                                                                                                                                                                                                                                                                                                                                                                                                                                                                                                                                                                                                                                                                                                                                                                                                                 | 1    | 1         | 1     |
| 6.  | Trucks for difficult extrications;                                                                                                                                                                                                                                                                                                                                                                                                                                                                                                                                                                                                                                                                                                                                                                                                                                                                                                                                                                                                                                                                                                                                                                                                                                                                                                                                                                                                                                                                                                                                                                                                                                                                                                                                                                                                                                                                                                                                                                                                                                                                                            | 1    | 1         | -     |
| 7.  | Complex intervention trucks, extrication and first aid                                                                                                                                                                                                                                                                                                                                                                                                                                                                                                                                                                                                                                                                                                                                                                                                                                                                                                                                                                                                                                                                                                                                                                                                                                                                                                                                                                                                                                                                                                                                                                                                                                                                                                                                                                                                                                                                                                                                                                                                                                                                        | 6    | 4         | 2     |
| 8.  | First aid ambulances;                                                                                                                                                                                                                                                                                                                                                                                                                                                                                                                                                                                                                                                                                                                                                                                                                                                                                                                                                                                                                                                                                                                                                                                                                                                                                                                                                                                                                                                                                                                                                                                                                                                                                                                                                                                                                                                                                                                                                                                                                                                                                                         | 5    | 3         | 2     |
| 9.  | Resuscitation ambulances;                                                                                                                                                                                                                                                                                                                                                                                                                                                                                                                                                                                                                                                                                                                                                                                                                                                                                                                                                                                                                                                                                                                                                                                                                                                                                                                                                                                                                                                                                                                                                                                                                                                                                                                                                                                                                                                                                                                                                                                                                                                                                                     | 5    | 3         | 2     |
| 10. | Mobile command and control centers and the related communication equipment                                                                                                                                                                                                                                                                                                                                                                                                                                                                                                                                                                                                                                                                                                                                                                                                                                                                                                                                                                                                                                                                                                                                                                                                                                                                                                                                                                                                                                                                                                                                                                                                                                                                                                                                                                                                                                                                                                                                                                                                                                                    | 2    | 1         | 1     |
|     | TORREGIS SCHOOL SECOND SCHOOL SCHOOL SECOND | 38   | 24        | 14    |

**38 special trucks** (100%) were delivered, handed over to ISU with bailment agreements with a duration of 5 years.