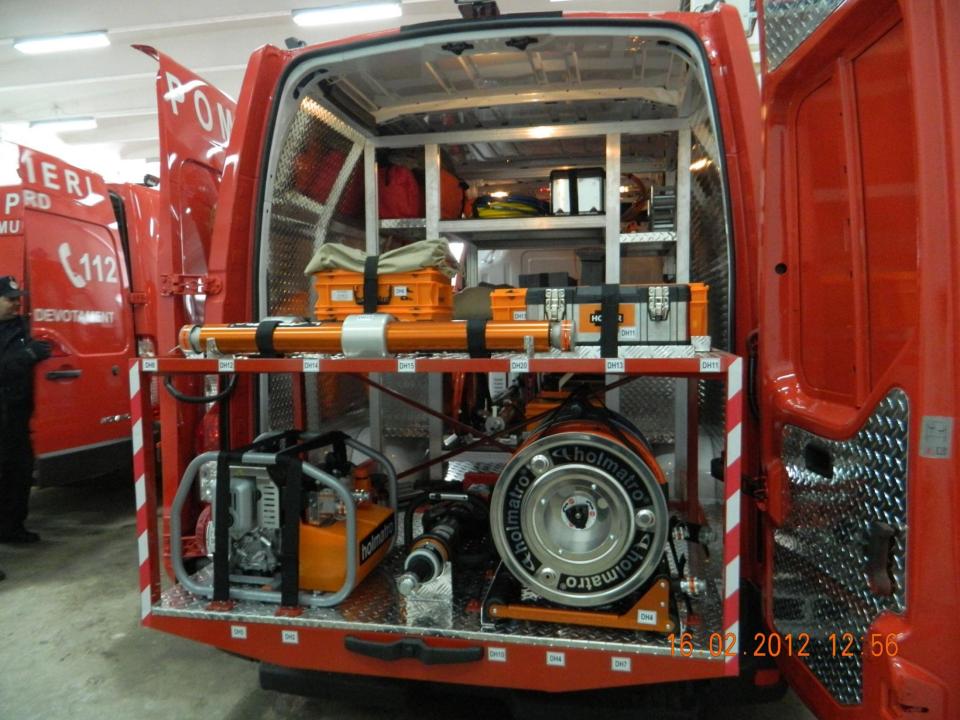

# **EQUIPMENT**

| No. | SPECIAL TRANSPORTATION MEANS                                                                                                                                                                                                                                                                                                                                                                                                                                                                                                                                                                                                                                                                                                                                                                                                                                                                                                                                                                                                                                                                                                                                                                                                                                                                                                                                                                                                                                                                                                                                                                                                                                                                                                                                                                                                                                                                                                                                                                                                                                                                                                  | pcs. | Bucharest | Ilfov |
|-----|-------------------------------------------------------------------------------------------------------------------------------------------------------------------------------------------------------------------------------------------------------------------------------------------------------------------------------------------------------------------------------------------------------------------------------------------------------------------------------------------------------------------------------------------------------------------------------------------------------------------------------------------------------------------------------------------------------------------------------------------------------------------------------------------------------------------------------------------------------------------------------------------------------------------------------------------------------------------------------------------------------------------------------------------------------------------------------------------------------------------------------------------------------------------------------------------------------------------------------------------------------------------------------------------------------------------------------------------------------------------------------------------------------------------------------------------------------------------------------------------------------------------------------------------------------------------------------------------------------------------------------------------------------------------------------------------------------------------------------------------------------------------------------------------------------------------------------------------------------------------------------------------------------------------------------------------------------------------------------------------------------------------------------------------------------------------------------------------------------------------------------|------|-----------|-------|
| 1.  | Fire engines for working with water and foam (small, with a working capacity of 2.0 tons)                                                                                                                                                                                                                                                                                                                                                                                                                                                                                                                                                                                                                                                                                                                                                                                                                                                                                                                                                                                                                                                                                                                                                                                                                                                                                                                                                                                                                                                                                                                                                                                                                                                                                                                                                                                                                                                                                                                                                                                                                                     | 7    | 5         | 2     |
| 2.  | Fire engines for working with water and foam (medium, with a working capacity of 5.0 tons)                                                                                                                                                                                                                                                                                                                                                                                                                                                                                                                                                                                                                                                                                                                                                                                                                                                                                                                                                                                                                                                                                                                                                                                                                                                                                                                                                                                                                                                                                                                                                                                                                                                                                                                                                                                                                                                                                                                                                                                                                                    | 7    | 4         | 3     |
| 3.  | Fire engines for working with water and foam (big, with a working capacity of <b>9.0 tons</b> )                                                                                                                                                                                                                                                                                                                                                                                                                                                                                                                                                                                                                                                                                                                                                                                                                                                                                                                                                                                                                                                                                                                                                                                                                                                                                                                                                                                                                                                                                                                                                                                                                                                                                                                                                                                                                                                                                                                                                                                                                               | 3    | 1         | 2     |
| 4.  | Intervention trucks for <b>collective accidents</b> and for urban ambulances                                                                                                                                                                                                                                                                                                                                                                                                                                                                                                                                                                                                                                                                                                                                                                                                                                                                                                                                                                                                                                                                                                                                                                                                                                                                                                                                                                                                                                                                                                                                                                                                                                                                                                                                                                                                                                                                                                                                                                                                                                                  | 1    | 1         | 1     |
| 5.  | Research trucks for <b>N.B.C.R.</b> (nuclear, biologic, chemical, radiologic)                                                                                                                                                                                                                                                                                                                                                                                                                                                                                                                                                                                                                                                                                                                                                                                                                                                                                                                                                                                                                                                                                                                                                                                                                                                                                                                                                                                                                                                                                                                                                                                                                                                                                                                                                                                                                                                                                                                                                                                                                                                 | 1    | 1         | 1     |
| 6.  | Trucks for difficult extrications;                                                                                                                                                                                                                                                                                                                                                                                                                                                                                                                                                                                                                                                                                                                                                                                                                                                                                                                                                                                                                                                                                                                                                                                                                                                                                                                                                                                                                                                                                                                                                                                                                                                                                                                                                                                                                                                                                                                                                                                                                                                                                            | 1    | 1         | -     |
| 7.  | Complex intervention trucks, extrication and first aid                                                                                                                                                                                                                                                                                                                                                                                                                                                                                                                                                                                                                                                                                                                                                                                                                                                                                                                                                                                                                                                                                                                                                                                                                                                                                                                                                                                                                                                                                                                                                                                                                                                                                                                                                                                                                                                                                                                                                                                                                                                                        | 6    | 4         | 2     |
| 8.  | First aid ambulances;                                                                                                                                                                                                                                                                                                                                                                                                                                                                                                                                                                                                                                                                                                                                                                                                                                                                                                                                                                                                                                                                                                                                                                                                                                                                                                                                                                                                                                                                                                                                                                                                                                                                                                                                                                                                                                                                                                                                                                                                                                                                                                         | 5    | 3         | 2     |
| 9.  | Resuscitation ambulances;                                                                                                                                                                                                                                                                                                                                                                                                                                                                                                                                                                                                                                                                                                                                                                                                                                                                                                                                                                                                                                                                                                                                                                                                                                                                                                                                                                                                                                                                                                                                                                                                                                                                                                                                                                                                                                                                                                                                                                                                                                                                                                     | 5    | 3         | 2     |
| 10. | Mobile command and control centers and the related communication equipment                                                                                                                                                                                                                                                                                                                                                                                                                                                                                                                                                                                                                                                                                                                                                                                                                                                                                                                                                                                                                                                                                                                                                                                                                                                                                                                                                                                                                                                                                                                                                                                                                                                                                                                                                                                                                                                                                                                                                                                                                                                    | 2    | 1         | 1     |
|     | TORREGIS SCHOOL SECOND SCHOOL SCHOOL SECOND | 38   | 24        | 14    |

**38 special trucks** (100%) were delivered, handed over to ISU with bailment agreements with a duration of 5 years.