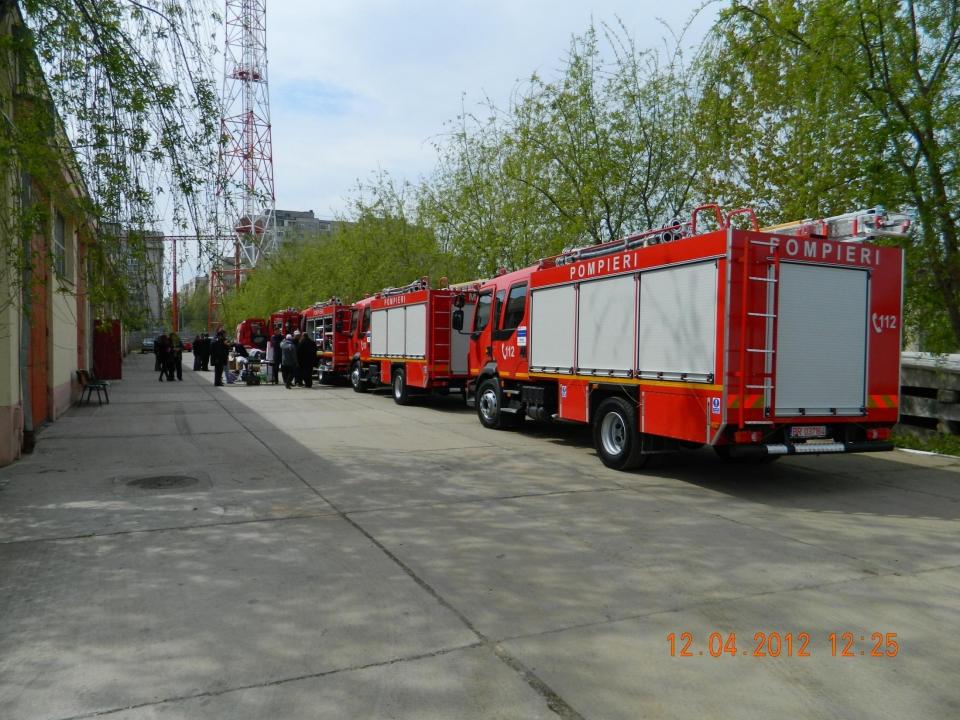

### **PROJECT STATUS** –continued

The signed contracts have a shared value of 98.3% of the project value and from the quantitative perspective they represent the commitment for delivering the 38 equipment provided within the project.

**38 special trucks** (100%) were delivered, handed over to ISU with bailment agreements with a duration of 5 years.