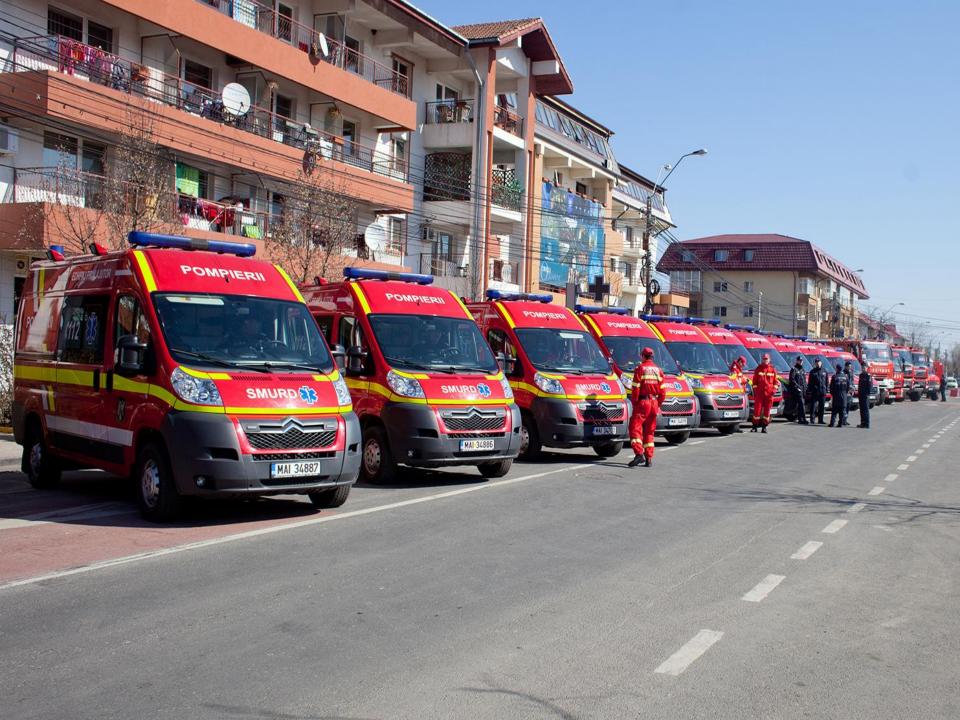

# **EQUIPMENT**

| No. | SPECIAL TRANSPORTATION MEANS                                                                                                                                                                                                                                                                                                                                                                                                                                                                                                                                                                                                                                                                                                                                                                                                                                                                                                                                                                                                                                                                                                                                                                                                                                                                                                                                                                                                                                                                                                                                                                                                                                                                                                                                                                                                                                                                                                                                                                                                                                                                                                  | pcs. | Bucharest | Ilfov |
|-----|-------------------------------------------------------------------------------------------------------------------------------------------------------------------------------------------------------------------------------------------------------------------------------------------------------------------------------------------------------------------------------------------------------------------------------------------------------------------------------------------------------------------------------------------------------------------------------------------------------------------------------------------------------------------------------------------------------------------------------------------------------------------------------------------------------------------------------------------------------------------------------------------------------------------------------------------------------------------------------------------------------------------------------------------------------------------------------------------------------------------------------------------------------------------------------------------------------------------------------------------------------------------------------------------------------------------------------------------------------------------------------------------------------------------------------------------------------------------------------------------------------------------------------------------------------------------------------------------------------------------------------------------------------------------------------------------------------------------------------------------------------------------------------------------------------------------------------------------------------------------------------------------------------------------------------------------------------------------------------------------------------------------------------------------------------------------------------------------------------------------------------|------|-----------|-------|
| 1.  | Fire engines for working with water and foam (small, with a working capacity of 2.0 tons)                                                                                                                                                                                                                                                                                                                                                                                                                                                                                                                                                                                                                                                                                                                                                                                                                                                                                                                                                                                                                                                                                                                                                                                                                                                                                                                                                                                                                                                                                                                                                                                                                                                                                                                                                                                                                                                                                                                                                                                                                                     | 7    | 5         | 2     |
| 2.  | Fire engines for working with water and foam (medium, with a working capacity of 5.0 tons)                                                                                                                                                                                                                                                                                                                                                                                                                                                                                                                                                                                                                                                                                                                                                                                                                                                                                                                                                                                                                                                                                                                                                                                                                                                                                                                                                                                                                                                                                                                                                                                                                                                                                                                                                                                                                                                                                                                                                                                                                                    | 7    | 4         | 3     |
| 3.  | Fire engines for working with water and foam (big, with a working capacity of <b>9.0 tons</b> )                                                                                                                                                                                                                                                                                                                                                                                                                                                                                                                                                                                                                                                                                                                                                                                                                                                                                                                                                                                                                                                                                                                                                                                                                                                                                                                                                                                                                                                                                                                                                                                                                                                                                                                                                                                                                                                                                                                                                                                                                               | 3    | 1         | 2     |
| 4.  | Intervention trucks for <b>collective accidents</b> and for urban ambulances                                                                                                                                                                                                                                                                                                                                                                                                                                                                                                                                                                                                                                                                                                                                                                                                                                                                                                                                                                                                                                                                                                                                                                                                                                                                                                                                                                                                                                                                                                                                                                                                                                                                                                                                                                                                                                                                                                                                                                                                                                                  | 1    | 1         | 1     |
| 5.  | Research trucks for <b>N.B.C.R.</b> (nuclear, biologic, chemical, radiologic)                                                                                                                                                                                                                                                                                                                                                                                                                                                                                                                                                                                                                                                                                                                                                                                                                                                                                                                                                                                                                                                                                                                                                                                                                                                                                                                                                                                                                                                                                                                                                                                                                                                                                                                                                                                                                                                                                                                                                                                                                                                 | 1    | 1         | 1     |
| 6.  | Trucks for difficult extrications;                                                                                                                                                                                                                                                                                                                                                                                                                                                                                                                                                                                                                                                                                                                                                                                                                                                                                                                                                                                                                                                                                                                                                                                                                                                                                                                                                                                                                                                                                                                                                                                                                                                                                                                                                                                                                                                                                                                                                                                                                                                                                            | 1    | 1         | -     |
| 7.  | Complex intervention trucks, extrication and first aid                                                                                                                                                                                                                                                                                                                                                                                                                                                                                                                                                                                                                                                                                                                                                                                                                                                                                                                                                                                                                                                                                                                                                                                                                                                                                                                                                                                                                                                                                                                                                                                                                                                                                                                                                                                                                                                                                                                                                                                                                                                                        | 6    | 4         | 2     |
| 8.  | First aid ambulances;                                                                                                                                                                                                                                                                                                                                                                                                                                                                                                                                                                                                                                                                                                                                                                                                                                                                                                                                                                                                                                                                                                                                                                                                                                                                                                                                                                                                                                                                                                                                                                                                                                                                                                                                                                                                                                                                                                                                                                                                                                                                                                         | 5    | 3         | 2     |
| 9.  | Resuscitation ambulances;                                                                                                                                                                                                                                                                                                                                                                                                                                                                                                                                                                                                                                                                                                                                                                                                                                                                                                                                                                                                                                                                                                                                                                                                                                                                                                                                                                                                                                                                                                                                                                                                                                                                                                                                                                                                                                                                                                                                                                                                                                                                                                     | 5    | 3         | 2     |
| 10. | Mobile command and control centers and the related communication equipment                                                                                                                                                                                                                                                                                                                                                                                                                                                                                                                                                                                                                                                                                                                                                                                                                                                                                                                                                                                                                                                                                                                                                                                                                                                                                                                                                                                                                                                                                                                                                                                                                                                                                                                                                                                                                                                                                                                                                                                                                                                    | 2    | 1         | 1     |
|     | TORREGIS SCHOOL SECOND SCHOOL SCHOOL SECOND | 38   | 24        | 14    |

**38 special trucks** (100%) were delivered, handed over to ISU with bailment agreements with a duration of 5 years.